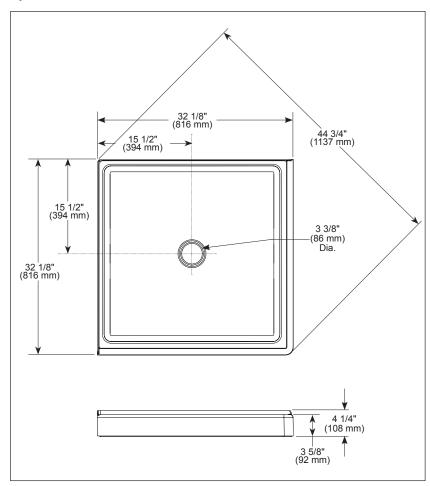

## **32" CORNER SHOWER BASE**

■ Foundations<sup>™</sup> Collection

## **STANDARD SPECIFICATIONS:**

- Fits corners 32" x 32"
- Bright white, high-gloss material
- 3 1/2" tall base
- Can install with tile applications