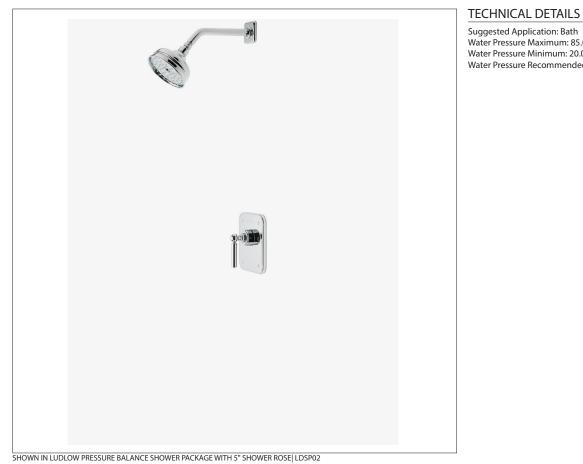

### Ludlow Pressure Balance Shower Package with 5" Shower Rose

#### INSPIRATION

A touch of classic Americana. Our fresh take on iconic industrial design has clean lines and dimensional details, including exposed screws and square plates.

Suggested Application: Bath Water Pressure Maximum: 85.0 psi Water Pressure Minimum: 20.0 psi Water Pressure Recommended: 45.0 psi