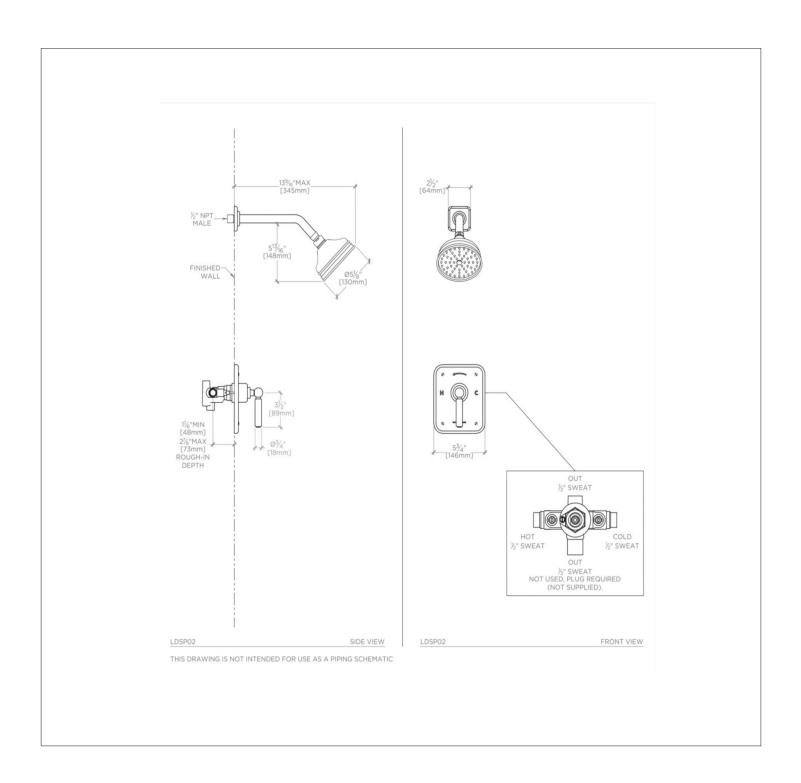

### LUDLOW Ludlow Pressure Balance Shower Package with 5" Shower Rose

### LDSP02