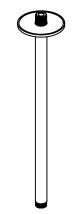

## Shower arm f/ ceilling 400 mm

QS5239M

Surface Satin finish

## Qtoo collection

Product

400mm, Ø90mm, satin finish.

Tender text  $\ensuremath{\mathsf{QTOO}}$  collection, shower arm for ceiling, length 15 3/4"-400mm. Manufactured in the highest guality marine grade, AISI 316 stainless steel, protecting against high levels of corrosion. 20 year warranty.

Product specification Arm projection: 400mm - 16 3/16" 1/2" connection Rose diameter: Ø90mm - 3 1/2" Material: Marine grade AISI 316 stainless steel Lead free compliant 20-year warranty (5 years for coated items)

0 G 1/2" 16<sup>5</sup>/<sub>32</sub> G 1/2"