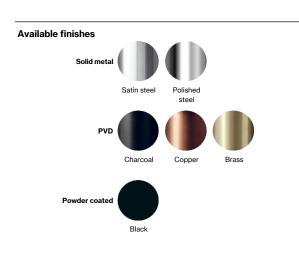

## Shower arm f/ ceilling 400 mm

QS5239M

Surface Satin finish

## Qtoo collection

Product

400mm, Ø90mm, satin finish.

Tender text  $\ensuremath{\mathsf{QTOO}}$  collection, shower arm for ceiling, length 15 3/4"-400mm. Manufactured in the highest guality marine grade, AISI 316 stainless steel, protecting against high levels of corrosion. 20 year warranty.

Product specification Arm projection: 400mm - 16 3/16" 1/2" connection Rose diameter: Ø90mm - 3 1/2" Material: Marine grade AISI 316 stainless steel Lead free compliant 20-year warranty (5 years for coated items)