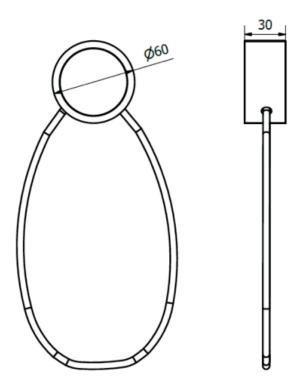

installation

maintenance

EVRGSAN
Ever Life Design
RING

Certification TUV of system UNI EN ISO 9001

Towel holder made in beechwood with rope for wall mounted installation

Wall mounted fixing system, through an appropriate plug, not included

Beechwood, rope, nylon.

Unpack the product, remove the wood lid, clamp the product with a flaring screw (not included) in the position wanted; remove the protective film, on the back of the lid and stick it in the designed slot.