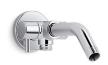

#### **Features**

- Diverter switches water between showerhead and handshower.
- 1/2" NPT connection.
- For use with KOHLER showerheads and handshowers (sold separately).

#### Installation

Wall-mount.