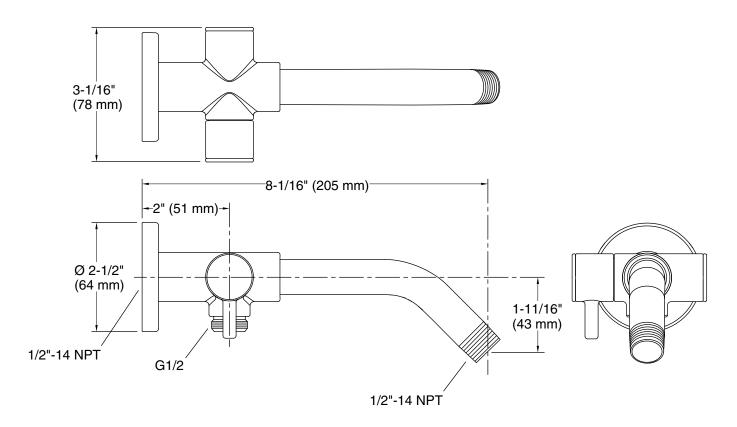

## **Technical Information**

All product dimensions are nominal.

Material: Brass/Plastic