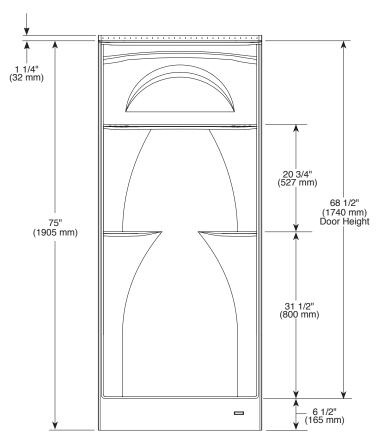

## **STYLA®**

213232AC00

32" X 32" ACRYLIC WITH **INNOVEX® TECHNOLOGY** ONE PIECE SHOWER

- Made from High-Gloss Acrylic with Polyurethane Backing Material
- Direct-to-Stud Installation