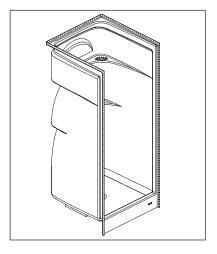

## **STYLA®**

213232AC00

32" X 32" ACRYLIC WITH **INNOVEX® TECHNOLOGY** ONE PIECE SHOWER

- Made from High-Gloss Acrylic with Polyurethane Backing Material
- Direct-to-Stud Installation