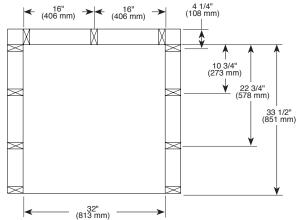

## **STYLA®**

213232AC00

32" X 32" ACRYLIC WITH **INNOVEX® TECHNOLOGY** ONE PIECE SHOWER

- Made from High-Gloss Acrylic with Polyurethane Backing Material
- Direct-to-Stud Installation