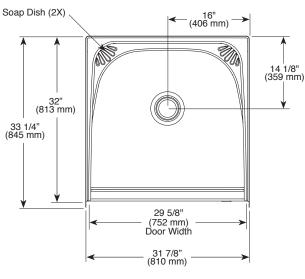

## **STYLA®**

213232AC00

32" X 32" ACRYLIC WITH **INNOVEX® TECHNOLOGY** ONE PIECE SHOWER

- Made from High-Gloss Acrylic with Polyurethane Backing Material
- Direct-to-Stud Installation