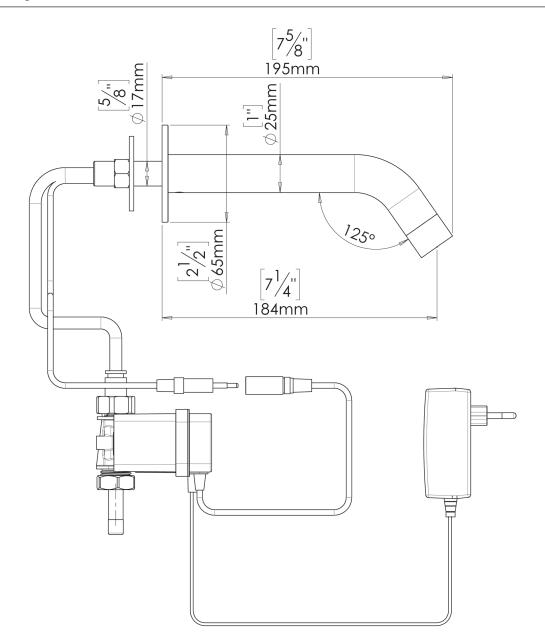

# Characteristics

| Finishes  Brushed stainless steel (S) / Chrome finish (B) / Matte black finish  Dimensions  Ø25 x L195mm  Min/Max water inlet pressure  0.5 - 8 bars  Flow rate  1.89L/min  Aerator  PCA spray – jet spray  Sensor range  Pre-set at 95mm (adjustable with remote control)  Security time  90 seconds (Can be reduced with remote control)  Water inlet  1 water inlet for cold or pre-mixed water  Maximum temperature  70°C  Hygiene flush  24 hours after the last use (anti-bacterial)  Power supply  IP67 dual power input box 9V adaptor (_SEC) - cable length 5M Battery case IP67 (_BAT) - 1 x 9V battery - battery not supplied  Length of cable from rear of tap  1.40M (connecting the tap to the IP67 dual power input box)  Stainless steel hose length  1.45M (connecting the tap to the IP67 dual power input box)  Warranty  10 years |                                  |                                                                          |  |
|-------------------------------------------------------------------------------------------------------------------------------------------------------------------------------------------------------------------------------------------------------------------------------------------------------------------------------------------------------------------------------------------------------------------------------------------------------------------------------------------------------------------------------------------------------------------------------------------------------------------------------------------------------------------------------------------------------------------------------------------------------------------------------------------------------------------------------------------------------|----------------------------------|--------------------------------------------------------------------------|--|
| Min/Max water inlet pressure  Flow rate  Aerator  PCA spray – jet spray  Sensor range  Pre-set at 95mm (adjustable with remote control)  Security time  90 seconds (Can be reduced with remote control)  Water inlet  1 water inlet for cold or pre-mixed water  Maximum temperature  70°C  Hygiene flush  Power supply  Power supply  Power supply  Power supply  Length of cable from rear of tap  1.40M (connecting the tap to the IP67 dual power input box)  Stainless steel hose length  1.45M (connecting the tap to the IP67 dual power input box)                                                                                                                                                                                                                                                                                            | Finishes                         | Brushed stainless steel (S) / Chrome finish (B) / Matte black finish (N) |  |
| Flow rate  Aerator  PCA spray – jet spray  Sensor range  Pre-set at 95mm (adjustable with remote control)  Security time  90 seconds (Can be reduced with remote control)  Water inlet  1 water inlet for cold or pre-mixed water  Maximum temperature  70°C  Hygiene flush  24 hours after the last use (anti-bacterial)  Power supply  IP67 dual power input box 9V adaptor (_SEC) - cable length 5M Battery case IP67 (_BAT) - 1 x 9V battery - battery not supplied  Length of cable from rear of tap  1.40M (connecting the tap to the IP67 dual power input box)  Stainless steel hose length  1.45M (connecting the tap to the IP67 dual power input box)                                                                                                                                                                                      | Dimensions                       | Ø25 x L195mm                                                             |  |
| Aerator PCA spray – jet spray  Sensor range Pre-set at 95mm (adjustable with remote control)  Security time 90 seconds (Can be reduced with remote control)  Water inlet 1 water inlet for cold or pre-mixed water  Maximum temperature 70°C  Hygiene flush 24 hours after the last use (anti-bacterial)  Power supply IP67 dual power input box 9V adaptor (_SEC) - cable length 5M Battery case IP67 (_BAT) - 1 x 9V battery - battery not supplied  Length of cable from rear of tap 1.40M (connecting the tap to the IP67 dual power input box)  Stainless steel hose length 1.45M (connecting the tap to the IP67 dual power input box)                                                                                                                                                                                                          | Min/Max water inlet pressure     | 0.5 – 8 bars                                                             |  |
| Sensor range Pre-set at 95mm (adjustable with remote control)  Security time 90 seconds (Can be reduced with remote control)  Water inlet 1 water inlet for cold or pre-mixed water  Maximum temperature 70°C  Hygiene flush 24 hours after the last use (anti-bacterial)  Power supply IP67 dual power input box 9V adaptor (_SEC) - cable length 5M Battery case IP67 (_BAT) - 1 x 9V battery - battery not supplied  Length of cable from rear of tap 1.40M (connecting the tap to the IP67 dual power input box)  Stainless steel hose length 1.45M (connecting the tap to the IP67 dual power input box)                                                                                                                                                                                                                                         | Flow rate                        | 1.89L/min                                                                |  |
| Security time  90 seconds (Can be reduced with remote control)  Water inlet  1 water inlet for cold or pre-mixed water  Maximum temperature  70°C  Hygiene flush  24 hours after the last use (anti-bacterial)  Power supply  IP67 dual power input box 9V adaptor (_SEC) - cable length 5M Battery case IP67 (_BAT) - 1 x 9V battery - battery not supplied  Length of cable from rear of tap  1.40M (connecting the tap to the IP67 dual power input box)  Stainless steel hose length  1.45M (connecting the tap to the IP67 dual power input box)                                                                                                                                                                                                                                                                                                 | Aerator                          | PCA spray – jet spray                                                    |  |
| (Can be reduced with remote control)  Water inlet  1 water inlet for cold or pre-mixed water  70°C  Hygiene flush  24 hours after the last use (anti-bacterial)  Power supply  IP67 dual power input box 9V adaptor (_SEC) - cable length 5M Battery case IP67 (_BAT) - 1 x 9V battery - battery not supplied  Length of cable from rear of tap  1.40M (connecting the tap to the IP67 dual power input box)  Stainless steel hose length  1.45M (connecting the tap to the IP67 dual power input box)                                                                                                                                                                                                                                                                                                                                                | Sensor range                     | Pre-set at 95mm (adjustable with remote control)                         |  |
| Maximum temperature 70°C  Hygiene flush 24 hours after the last use (anti-bacterial)  Power supply IP67 dual power input box 9V adaptor (_SEC) - cable length 5M Battery case IP67 (_BAT) - 1 x 9V battery - battery not supplied  Length of cable from rear of tap 1.40M (connecting the tap to the IP67 dual power input box)  Stainless steel hose length 1.45M (connecting the tap to the IP67 dual power input box)                                                                                                                                                                                                                                                                                                                                                                                                                              | Security time                    |                                                                          |  |
| Hygiene flush  24 hours after the last use (anti-bacterial)  Power supply  IP67 dual power input box 9V adaptor (_SEC) - cable length 5M Battery case IP67 (_BAT) - 1 x 9V battery - battery not supplied  Length of cable from rear of tap  1.40M (connecting the tap to the IP67 dual power input box)  Stainless steel hose length  1.45M (connecting the tap to the IP67 dual power input box)                                                                                                                                                                                                                                                                                                                                                                                                                                                    | Water inlet                      | 1 water inlet for cold or pre-mixed water                                |  |
| Power supply  IP67 dual power input box 9V adaptor (_SEC) - cable length 5M Battery case IP67 (_BAT) - 1 x 9V battery - battery not supplied  Length of cable from rear of tap  1.40M (connecting the tap to the IP67 dual power input box)  Stainless steel hose length  1.45M (connecting the tap to the IP67 dual power input box)                                                                                                                                                                                                                                                                                                                                                                                                                                                                                                                 | Maximum temperature              | 70°C                                                                     |  |
| 9V adaptor (_SEC) - cable length 5M Battery case IP67 (_BAT) - 1 x 9V battery - battery not supplied  Length of cable from rear of tap  1.40M (connecting the tap to the IP67 dual power input box)  Stainless steel hose length  1.45M (connecting the tap to the IP67 dual power input box)                                                                                                                                                                                                                                                                                                                                                                                                                                                                                                                                                         | Hygiene flush                    | 24 hours after the last use (anti-bacterial)                             |  |
| (connecting the tap to the IP67 dual power input box)  Stainless steel hose length  1.45M (connecting the tap to the IP67 dual power input box)                                                                                                                                                                                                                                                                                                                                                                                                                                                                                                                                                                                                                                                                                                       | Power supply                     | 9V adaptor (_SEC) - cable length 5M                                      |  |
| (connecting the tap to the IP67 dual power input box)                                                                                                                                                                                                                                                                                                                                                                                                                                                                                                                                                                                                                                                                                                                                                                                                 | Length of cable from rear of tap |                                                                          |  |
| Warranty 10 years                                                                                                                                                                                                                                                                                                                                                                                                                                                                                                                                                                                                                                                                                                                                                                                                                                     | Stainless steel hose length      |                                                                          |  |
|                                                                                                                                                                                                                                                                                                                                                                                                                                                                                                                                                                                                                                                                                                                                                                                                                                                       | Warranty                         | 10 years                                                                 |  |

### Wall cut-out

The R335 is designed to be installed through a wall where there is a technical duct and/or permanent access to the mounting tail/nut for servicing and/or repairs. Drill a 18 to 20mm hole where you want to install the spout of the faucet (contact us for the cut-out plan: contact@duten.fr). It is always advisable to use thread lock when tightening the nut.