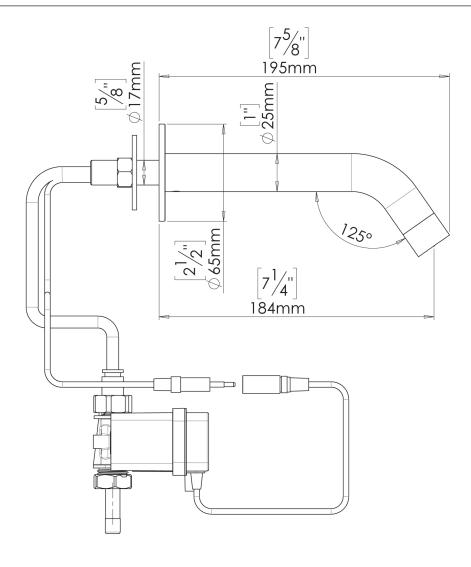

# Characteristics

| Finishes  Brushed stainless steel (S) / Chrome finish (B) / Matte black finish  Dimensions  Ø25 x L195mm  Min/Max water inlet pressure  0.5 - 8 bars  Flow rate  1.89L/min  Aerator  PCA spray – jet spray  Sensor range  Pre-set at 95mm (adjustable with remote control)  Security time  90 seconds (Can be reduced with remote control)  Water inlet  1 water inlet for cold or pre-mixed water  Maximum temperature  70°C  Hygiene flush  24 hours after the last use (anti-bacterial)  Power supply  IP67 dual power input box 9V adaptor (_SEC) - cable length 5M Battery case IP67 (_BAT) - 1 x 9V battery - battery not supplied  Length of cable from rear of tap  1.40M (connecting the tap to the IP67 dual power input box)  Stainless steel hose length  1.45M (connecting the tap to the IP67 dual power input box)  Warranty  10 years |                                  |                                                                          |  |
|-------------------------------------------------------------------------------------------------------------------------------------------------------------------------------------------------------------------------------------------------------------------------------------------------------------------------------------------------------------------------------------------------------------------------------------------------------------------------------------------------------------------------------------------------------------------------------------------------------------------------------------------------------------------------------------------------------------------------------------------------------------------------------------------------------------------------------------------------------|----------------------------------|--------------------------------------------------------------------------|--|
| Min/Max water inlet pressure  Flow rate  Aerator  PCA spray – jet spray  Sensor range  Pre-set at 95mm (adjustable with remote control)  Security time  90 seconds (Can be reduced with remote control)  Water inlet  1 water inlet for cold or pre-mixed water  Maximum temperature  70°C  Hygiene flush  Power supply  Power supply  Power supply  Power supply  Length of cable from rear of tap  1.40M (connecting the tap to the IP67 dual power input box)  Stainless steel hose length  1.45M (connecting the tap to the IP67 dual power input box)                                                                                                                                                                                                                                                                                            | Finishes                         | Brushed stainless steel (S) / Chrome finish (B) / Matte black finish (N) |  |
| Flow rate  Aerator  PCA spray – jet spray  Sensor range  Pre-set at 95mm (adjustable with remote control)  Security time  90 seconds (Can be reduced with remote control)  Water inlet  1 water inlet for cold or pre-mixed water  Maximum temperature  70°C  Hygiene flush  24 hours after the last use (anti-bacterial)  Power supply  IP67 dual power input box 9V adaptor (_SEC) - cable length 5M Battery case IP67 (_BAT) - 1 x 9V battery - battery not supplied  Length of cable from rear of tap  1.40M (connecting the tap to the IP67 dual power input box)  Stainless steel hose length  1.45M (connecting the tap to the IP67 dual power input box)                                                                                                                                                                                      | Dimensions                       | Ø25 x L195mm                                                             |  |
| Aerator PCA spray – jet spray  Sensor range Pre-set at 95mm (adjustable with remote control)  Security time 90 seconds (Can be reduced with remote control)  Water inlet 1 water inlet for cold or pre-mixed water  Maximum temperature 70°C  Hygiene flush 24 hours after the last use (anti-bacterial)  Power supply IP67 dual power input box 9V adaptor (_SEC) - cable length 5M Battery case IP67 (_BAT) - 1 x 9V battery - battery not supplied  Length of cable from rear of tap 1.40M (connecting the tap to the IP67 dual power input box)  Stainless steel hose length 1.45M (connecting the tap to the IP67 dual power input box)                                                                                                                                                                                                          | Min/Max water inlet pressure     | 0.5 – 8 bars                                                             |  |
| Sensor range Pre-set at 95mm (adjustable with remote control)  Security time 90 seconds (Can be reduced with remote control)  Water inlet 1 water inlet for cold or pre-mixed water  Maximum temperature 70°C  Hygiene flush 24 hours after the last use (anti-bacterial)  Power supply IP67 dual power input box 9V adaptor (_SEC) - cable length 5M Battery case IP67 (_BAT) - 1 x 9V battery - battery not supplied  Length of cable from rear of tap 1.40M (connecting the tap to the IP67 dual power input box)  Stainless steel hose length 1.45M (connecting the tap to the IP67 dual power input box)                                                                                                                                                                                                                                         | Flow rate                        | 1.89L/min                                                                |  |
| Security time  90 seconds (Can be reduced with remote control)  Water inlet  1 water inlet for cold or pre-mixed water  Maximum temperature  70°C  Hygiene flush  24 hours after the last use (anti-bacterial)  Power supply  IP67 dual power input box 9V adaptor (_SEC) - cable length 5M Battery case IP67 (_BAT) - 1 x 9V battery - battery not supplied  Length of cable from rear of tap  1.40M (connecting the tap to the IP67 dual power input box)  Stainless steel hose length  1.45M (connecting the tap to the IP67 dual power input box)                                                                                                                                                                                                                                                                                                 | Aerator                          | PCA spray – jet spray                                                    |  |
| (Can be reduced with remote control)  Water inlet  1 water inlet for cold or pre-mixed water  70°C  Hygiene flush  24 hours after the last use (anti-bacterial)  Power supply  IP67 dual power input box 9V adaptor (_SEC) - cable length 5M Battery case IP67 (_BAT) - 1 x 9V battery - battery not supplied  Length of cable from rear of tap  1.40M (connecting the tap to the IP67 dual power input box)  Stainless steel hose length  1.45M (connecting the tap to the IP67 dual power input box)                                                                                                                                                                                                                                                                                                                                                | Sensor range                     | Pre-set at 95mm (adjustable with remote control)                         |  |
| Maximum temperature 70°C  Hygiene flush 24 hours after the last use (anti-bacterial)  Power supply IP67 dual power input box 9V adaptor (_SEC) - cable length 5M Battery case IP67 (_BAT) - 1 x 9V battery - battery not supplied  Length of cable from rear of tap 1.40M (connecting the tap to the IP67 dual power input box)  Stainless steel hose length 1.45M (connecting the tap to the IP67 dual power input box)                                                                                                                                                                                                                                                                                                                                                                                                                              | Security time                    |                                                                          |  |
| Hygiene flush  24 hours after the last use (anti-bacterial)  Power supply  IP67 dual power input box 9V adaptor (_SEC) - cable length 5M Battery case IP67 (_BAT) - 1 x 9V battery - battery not supplied  Length of cable from rear of tap  1.40M (connecting the tap to the IP67 dual power input box)  Stainless steel hose length  1.45M (connecting the tap to the IP67 dual power input box)                                                                                                                                                                                                                                                                                                                                                                                                                                                    | Water inlet                      | 1 water inlet for cold or pre-mixed water                                |  |
| Power supply  IP67 dual power input box 9V adaptor (_SEC) - cable length 5M Battery case IP67 (_BAT) - 1 x 9V battery - battery not supplied  Length of cable from rear of tap  1.40M (connecting the tap to the IP67 dual power input box)  Stainless steel hose length  1.45M (connecting the tap to the IP67 dual power input box)                                                                                                                                                                                                                                                                                                                                                                                                                                                                                                                 | Maximum temperature              | 70°C                                                                     |  |
| 9V adaptor (_SEC) - cable length 5M Battery case IP67 (_BAT) - 1 x 9V battery - battery not supplied  Length of cable from rear of tap  1.40M (connecting the tap to the IP67 dual power input box)  Stainless steel hose length  1.45M (connecting the tap to the IP67 dual power input box)                                                                                                                                                                                                                                                                                                                                                                                                                                                                                                                                                         | Hygiene flush                    | 24 hours after the last use (anti-bacterial)                             |  |
| (connecting the tap to the IP67 dual power input box)  Stainless steel hose length  1.45M (connecting the tap to the IP67 dual power input box)                                                                                                                                                                                                                                                                                                                                                                                                                                                                                                                                                                                                                                                                                                       | Power supply                     | 9V adaptor (_SEC) - cable length 5M                                      |  |
| (connecting the tap to the IP67 dual power input box)                                                                                                                                                                                                                                                                                                                                                                                                                                                                                                                                                                                                                                                                                                                                                                                                 | Length of cable from rear of tap |                                                                          |  |
| Warranty 10 years                                                                                                                                                                                                                                                                                                                                                                                                                                                                                                                                                                                                                                                                                                                                                                                                                                     | Stainless steel hose length      |                                                                          |  |
|                                                                                                                                                                                                                                                                                                                                                                                                                                                                                                                                                                                                                                                                                                                                                                                                                                                       | Warranty                         | 10 years                                                                 |  |

### Wall cut-out

The R335 is designed to be installed through a wall where there is a technical duct and/or permanent access to the mounting tail/nut for servicing and/or repairs. Drill a 18 to 20mm hole where you want to install the spout of the faucet (contact us for the cut-out plan: contact@duten.fr). It is always advisable to use thread lock when tightening the nut.