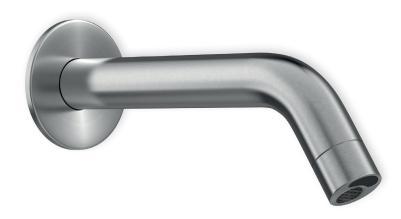

R335 Sensor tap

The R335 electronic wall-mounted sensor tap has a 195mm long spout and is designed for an installation through a dry wall or panel with permanent access to the mounting tail/nut for servicing and/or repairs. Suitable for all types of sanitary facilities thanks to its multiple choice of finishes and its minimalist look.