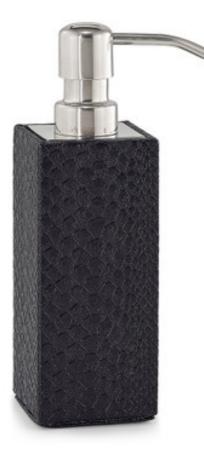

## CONDA BLACK PUMP DISPENSER

This fun, faux-leather reptile pattern was inspired by the natural beauty of Anaconda snake skin. The fabric is easycare embossed leatherette in rich black. Includes a stainless steel "bottle" and pump mechanism that slides out for cleaning and refilling. Made In Turkey.