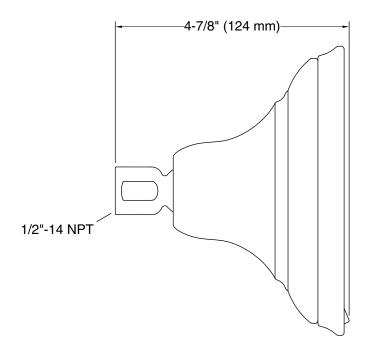

### Installation

- Shower arm and flange sold separately.
- 1/2"-14 NPT connection.
- Wall-mount.

#### **Technical Information**

All product dimensions are nominal.

Showerhead/Body Spray:

Rated maximum flow: 2.5 gal/min (9.5 l/min)