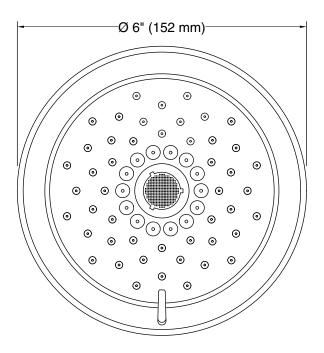

### Features

- Advanced spray engine provides three experiences: full coverage, pulsating massage and silk spray.
- Full-coverage spray produces an encompassing spray for everyday use and utilizes Katalyst<sup>®</sup> air induction to create large, full drops.
- Pulsating massage spray targets sore muscles to ease away aches and pains.
- Silk spray releases a dense, luxurious spray ideal for rinsing.
- Thumb tab allows for a smooth transition between sprays.
- MasterClean<sup>®</sup> spray nozzles to prohibit mineral build-up for easy cleaning.
- 2.5 gpm (9.5 lpm) maximum flow rate.
- Coordinates with Bancroft<sup>®</sup> and Devonshire<sup>®</sup> faucets and accessories.

#### **Technical Information**

All product dimensions are nominal.

Showerhead/Body Spray:

Rated maximum flow: 2.5 gal/min (9.5 l/min)