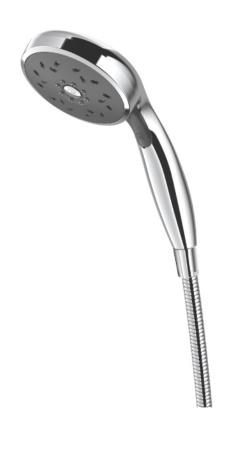

## METHVEN Satinjet<sup>o</sup>

Satinjet°

Ø 105

**FUTURA FT HANDSET** 

Satinjet®. The unmistakable feeling of 300,000 droplets per second.

Unlike conventional showers, Satinjet uses unique twin-jet technology to create optimum water droplet size and pressure, with over 300,000 droplets per second providing greater warmth and coverage. The result is an immersive, full-body experience.

WATER FLOW RATE: 9.0 l/m on mains pressure - 8.5 l/m on low pressure

273

- Two function handset featuring Satinjet<sup>®</sup> spray and massage
- · Unique push button built into handset to change spray patterns
- $\cdot\,\,$  1500mm double wound, wide bore metal hose included
- Upgrade an existing shower with Satinjet®
  3 star WELS on mains pressure (9.0 l/pm)
- 3 star WELS on low pressure (8.5 l/pm)

FT1022CP

Chrome

http://www.methven.com/nz/futura-satinjet-shower-handset-with-hose