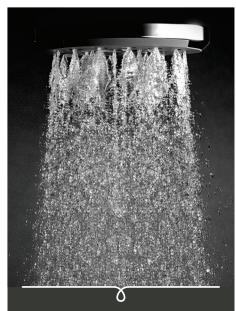

## METHVEN Satinjet<sup>o</sup>

Satinjet°

Ø 105

**FUTURA FT HANDSET** 

Satinjet®. The unmistakable feeling of 300,000 droplets per second.

Unlike conventional showers, Satinjet uses unique twin-jet technology to create optimum water droplet size and pressure, with over 300,000 droplets per second providing greater warmth and coverage. The result is an immersive, full-body experience.

WATER FLOW RATE: 9.0 l/m on mains pressure - 8.5 l/m on low pressure

273

- Two function handset featuring Satinjet<sup>®</sup> spray and massage
- · Unique push button built into handset to change spray patterns
- $\cdot\,\,$  1500mm double wound, wide bore metal hose included
- Upgrade an existing shower with Satinjet®
  3 star WELS on mains pressure (9.0 l/pm)
- 3 star WELS on low pressure (8.5 l/pm)