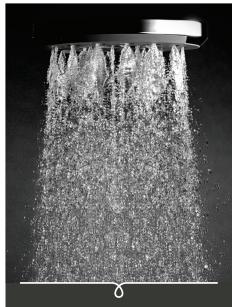

## **FUTURA FT RAIL SHOWER**

Satinjet<sup>®</sup>. The unmistakable feeling of 300,000 droplets per second.

Unlike conventional showers, Satinjet uses unique twin-jet technology to create optimum water droplet size and pressure, with over 300,000 droplets per second providing greater warmth and coverage. The result is an immersive, full-body experience.