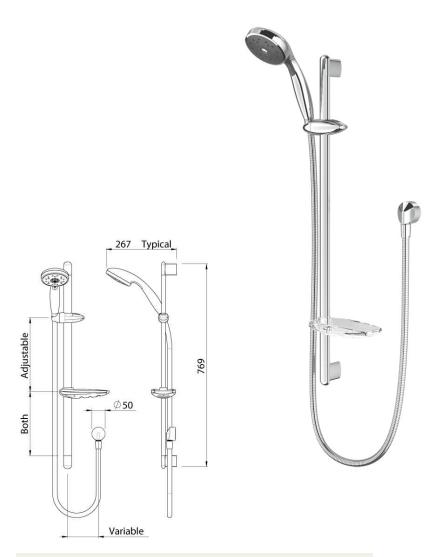

CONSTRUCTION: Chrome plated rail
CLASSIFICATION: Suitable for all pressures
INLET CONNECTIONS: 1/2 "BSP female
WORKING PRESSURE: 35 - 1000kPa
DIMENSIONS FOR FITTING: 770mm rail length

**OPERATING TEMPERATURE:** 5 °C - 80 °C

WATER FLOW RATE: 9.0 l/m on mains pressure - 8.5 l/m on low pressure

- Two function Satinjet® shower (spray and massage)
- · Unique push button built into handset to change spray patterns
- · Soapdish included
- 1500mm double wound, wide bore metal hose with twist free swivel nut.
- · Solid mounting points on rail for added durability
- Height adjustable push button slider with reinforced metal handset holder
- 3 star WELS on mains pressure (9.0 l/pm)
- 3 star WELS on low pressure (8.5 l/pm)

FT2022CP

Chrome

http://www.methven.com/nz/futura-satinjet-slide-rail-shower