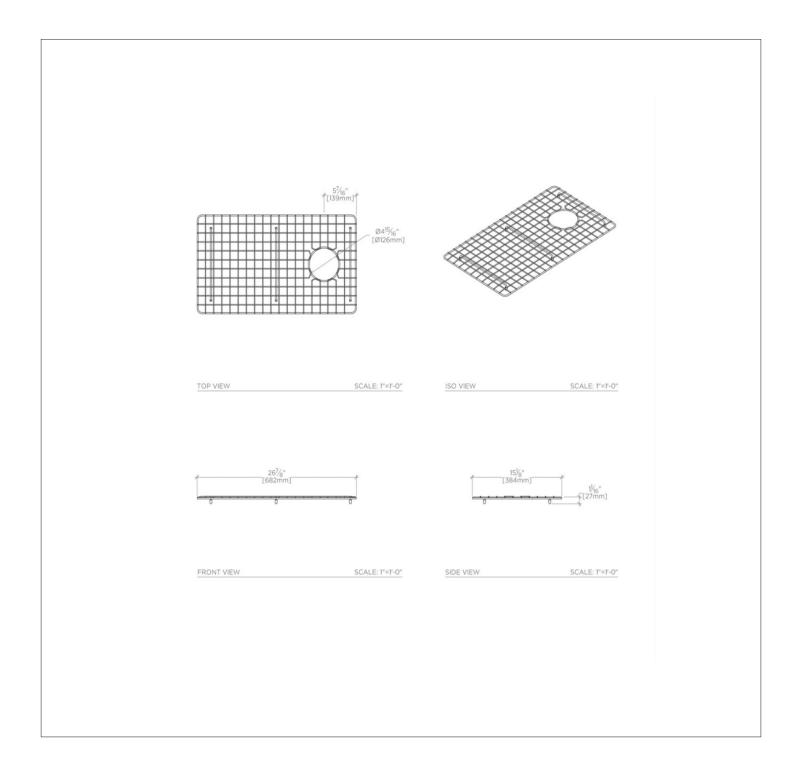

# CLAYBURN

Clayburn Sink Bottom Grid for CASK51

### CASA01

#### **PRODUCT FEATURES**

Designed to fit the CASK51 Clayburn Fireclay Farmhouse Apron Kitchen Sink. Protects the sink from impacts by large pots and pans and buffers the sound of items dropped into the sink. Stainless steel will not rust and non-skid feet preent scratching.

PRODUCT (NOTES)

This grid is for the CASK51.