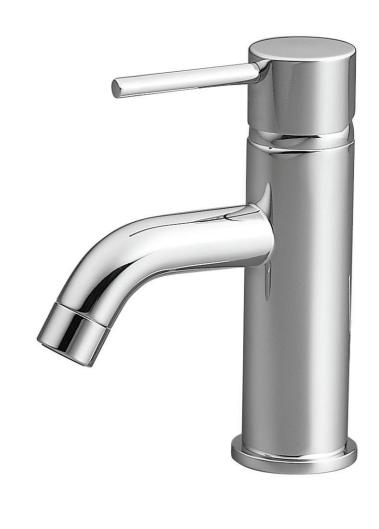

## MINIMALIST BASIN MIXER

**CONSTRUCTION**: Brass body

CARTRIDGE TYPE: Ceramic (SP0338550)

**CLASSIFICATION:** Suitable for all pressure systems

**INLET CONNECTIONS:** 1/2 "BSP Female **WORKING PRESSURE:** 35 - 1000kPa

DIMENSIONS FOR FITTING: 35mm diameter hole OPERATING TEMPERATURE:  $5\,^{\circ}\text{C}$  - 80  $^{\circ}\text{C}$  WATER FLOW RATE:  $7.5\,\text{l/pm}$  - 8.0 l/pm

- · Fixed spout with aerator
- · High quality metal construction
- 40mm ceramic disc cartridge can be adjusted to reduce the temperature setting, saving energy.
- O-ring seal on base
- · Integrated base ring
- Extended pin lever handle
- Stainless steel flexible inlet hoses
- Twin stud clamp kit ensuring a robust installation
- 3 star WELS rated on mains pressure (8.0  $\mbox{\emph{l/pm}}\mbox{)}$
- + 4 star WELS rated on low pressure (7.5 l/pm)