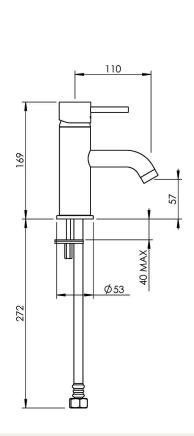

## MINIMALIST BASIN MIXER

**CONSTRUCTION**: Brass body

CARTRIDGE TYPE: Ceramic (SP0338550)

**CLASSIFICATION:** Suitable for all pressure systems

**INLET CONNECTIONS:** 1/2 "BSP Female **WORKING PRESSURE:** 35 - 1000kPa

DIMENSIONS FOR FITTING: 35mm diameter hole OPERATING TEMPERATURE:  $5\,^{\circ}\text{C}$  - 80  $^{\circ}\text{C}$  WATER FLOW RATE:  $7.5\,\text{l/pm}$  - 8.0 l/pm

- · Fixed spout with aerator
- · High quality metal construction
- 40mm ceramic disc cartridge can be adjusted to reduce the temperature setting, saving energy.
- O-ring seal on base
- · Integrated base ring
- Extended pin lever handle
- Stainless steel flexible inlet hoses
- Twin stud clamp kit ensuring a robust installation
- 3 star WELS rated on mains pressure (8.0  $\mbox{\emph{l/pm}}\mbox{)}$
- + 4 star WELS rated on low pressure (7.5 l/pm)