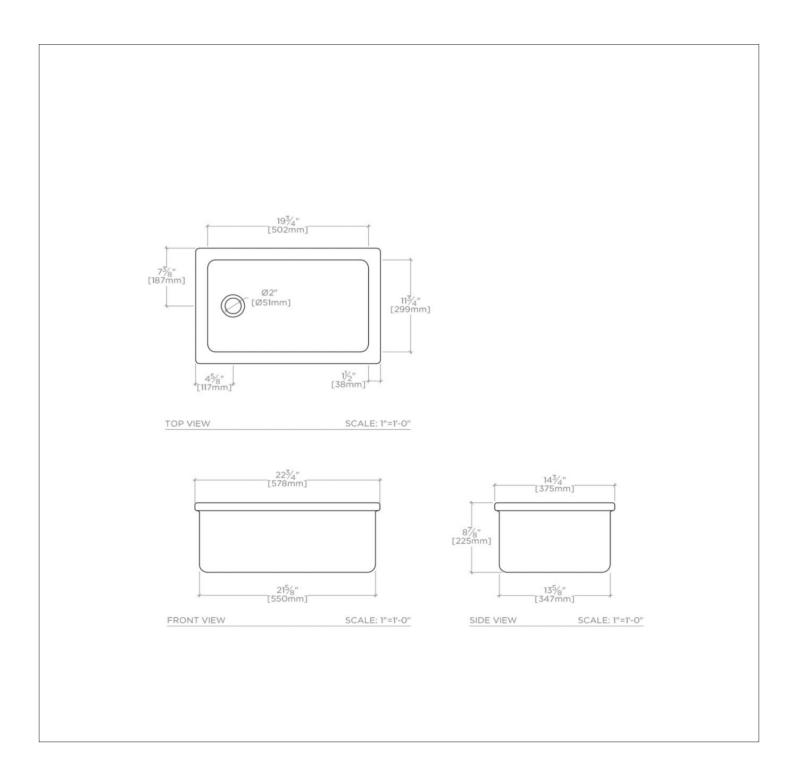

# CASK30

Clayburn 22 3/4" x 14 3/4" x 8 7/8" Fireclay Bar Sink with End Drain

SHOWN IN CLAYBURN 22 3/4" X 14 3/4" X 8 7/8" FIRECLAY BAR SINK WITH END DRAIN| CASK30

Due to dimensional variations of Fine Fire Clay, Clayburn sinks should be installed before templating for countertops.

All dimensions are based on original specifications and are subject to change and variation. Dimensions taken for

### PRODUCT (NOTES)

Dimensions of sinks are nominal and are subject to slight variations.

# CLAYBURN

Clayburn 22 3/4" x 14 3/4" x 8 7/8" Fireclay Bar Sink with End Drain

CASK30