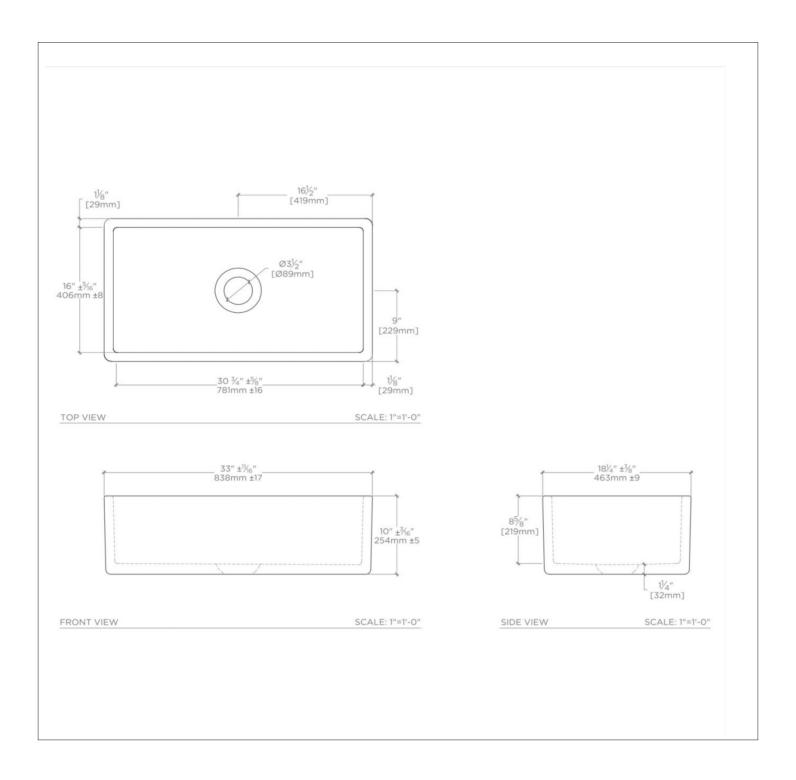

## **TECHNICAL DETAILS**

Outer Rim Shape: Rectangular

ADA Compliance: When installed per ADA guidelines Bowl Shape: Rectangular Drain Hole Diameter: 3 1/2" Garbage Disposal: Y Depth / Width: 18 1/4" Height: 10" Installation Type: Apron Length: 33"