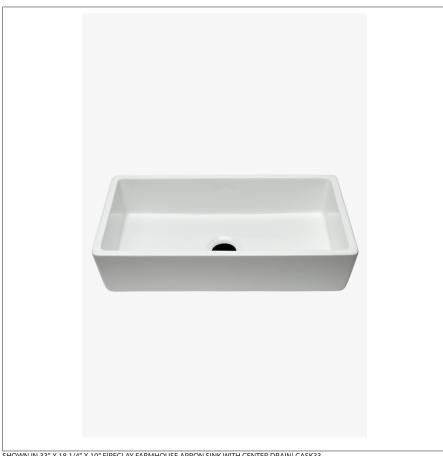

## WATERWORKS

CASK33 **CLAYBURN** 

33" x 18 1/4" x 10" Fireclay Farmhouse Apron Sink with Center Drain

SHOWN IN 33" X 18 1/4" X 10" FIRECLAY FARMHOUSE APRON SINK WITH CENTER DRAIN CASK33

CLAYBURN CASK33

33" x 18 1/4" x 10" Fireclay Farmhouse Apron Sink with Center Drain