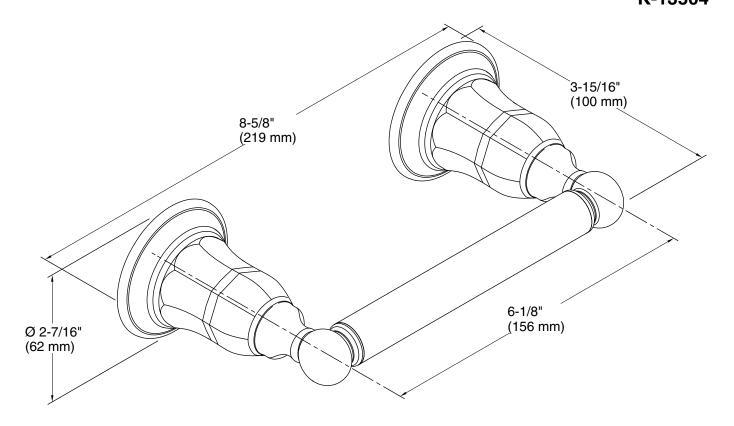

# Kelston® Toilet paper holder K-13504

### **Kelston®**

Toilet paper holder K-13504

#### **Technical Information**

All product dimensions are nominal.

Material: Metal