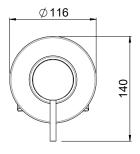

Improved installation detail and front of wall access to back of wall components, even after fit off, Fastflow II makes installation and maintenance easy.

MMAPS2CP

CONSTRUCTION: Brass body CARTRIDGE TYPE: Ceramic with Fastflow II technology CLASSIFICATION: Suitable for all pressure systems CONNECTIONS: 1/2 " BSP Male WORKING PRESSURE UNEQUAL COLD: 17 - 120kPa WORKING PRESSURE UNEQUAL HOT: 300 - 500kPa (If supply exceeds 500kPa a pressure limiting valve must be installed) DIMENSIONS FOR FITTING: Ø100mm hole OPERATING TEMPERATURE: 5 °C - 80 °C