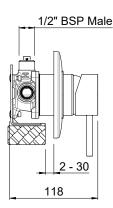

Improved installation detail and front of wall access to back of wall components, even after fit off, Fastflow II makes installation and maintenance easy.

MMAPS2CP

CONSTRUCTION: Brass body CARTRIDGE TYPE: Ceramic with Fastflow II technology CLASSIFICATION: Suitable for all pressure systems CONNECTIONS: 1/2 " BSP Male WORKING PRESSURE UNEQUAL COLD: 17 - 120kPa WORKING PRESSURE UNEQUAL HOT: 300 - 500kPa (If supply exceeds 500kPa a pressure limiting valve must be installed) DIMENSIONS FOR FITTING: Ø100mm hole OPERATING TEMPERATURE: 5 °C - 80 °C