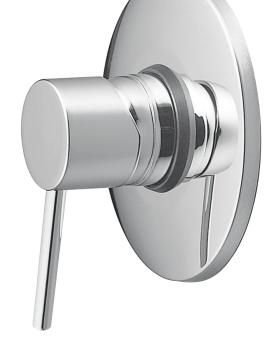

## MINIMALIST SHOWER

Developed by Methven in New Zealand, Fastflow is the original standard for delivering constant flow and temperature with unequal pressure. Re-engineered from the ground up, Fastflow II now delivers superior performance.

## Chrome