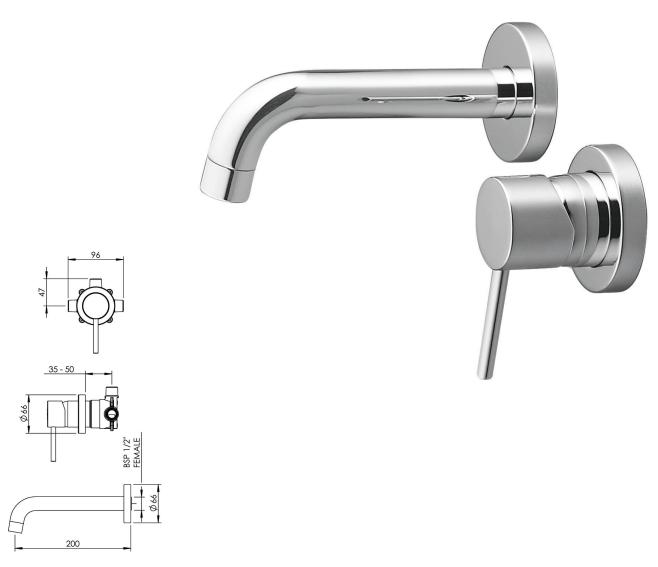

## METHVEN

MINIMALIST SINGLE LEVER WALL MOUNTED FAUCET

CONSTRUCTION: Brass
CARTRIDGE TYPE: Ceramic

CLASSIFICATION: Suitable for mains pressure only

**SPOUT CONNECTIONS:** 1/2 "BSP Female MIXER CONNECTION: 1/2 "BSP Male WORKING PRESSURE: 150-1000kPa OPERATING TEMPERATURE:  $5\,^{\circ}\text{C}$  - 80  $^{\circ}\text{C}$ 

WATER FLOW: 8.0 l/m

- · Quick-fit connector
- · High quality metal construction
- $\cdot$  200 mm spout for wide range of bath specifications
- Ceramic cartridge
- $\cdot$  3 stars WELS rated on mains pressure (8.0 l/pm)

MMBWSLCP

Chrome

http://www.methven.com/nz/minimalist-single-lever-wall-mounted-faucet