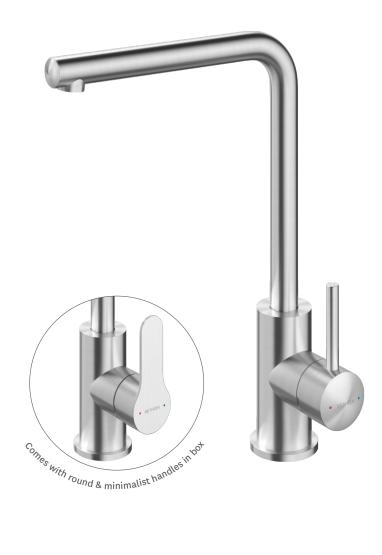

OPERATING TEMPERATURE:  $5\,^{\circ}\text{C}$  -  $80\,^{\circ}\text{C}$ 

**WATER FLOW RATE:** Water flow rate is 5 star WELS, 6.0 L/m

- Made in 304 Stainless Steel
- Brushed finish
- Bench thickness max 25mm with base ring
- · Inlet stainless steel flexible hoses 500mm
- Easy swivel spout, 360° rotation
- Suitable for mains pressure operation only
- Comes with round & minimalist handles in box. You choose.