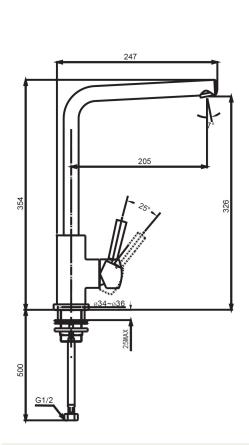

## METHVEN MINIMALIST SQUARE NECK SINK MIXER

**CONSTRUCTION:** Brass body **CARTRIDGE TYPE:** Ceramic

**CLASSIFICATION:** Suitable for mains pressure only

INLET CONNECTIONS: 1/2 " BSP Female

**WORKING PRESSURE:** Working pressure is 150 – 500 kpa **DIMENSIONS FOR FITTING:** 34-36mm diameter hole

OPERATING TEMPERATURE:  $5\,^{\circ}\text{C}$  -  $80\,^{\circ}\text{C}$ 

**WATER FLOW RATE:** Water flow rate is 5 star WELS, 6.0 L/m

- Made in 304 Stainless Steel
- Brushed finish
- Bench thickness max 25mm with base ring
- · Inlet stainless steel flexible hoses 500mm
- Easy swivel spout, 360° rotation
- Suitable for mains pressure operation only
- Comes with round & minimalist handles in box. You choose.