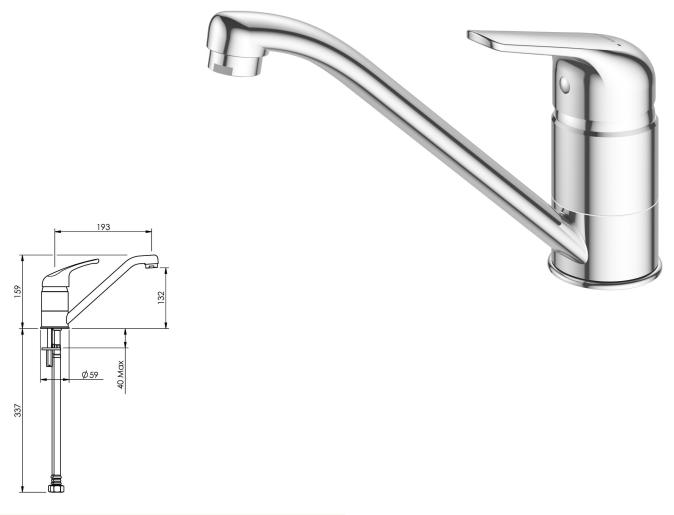

**DIMENSIONS FOR FITTING:** 35mm diameter hole **OPERATING TEMPERATURE:**  $5 \,^{\circ}\text{C} - 80 \,^{\circ}\text{C}$ 

WATER FLOW RATE: 7.5 l/m low pressure - 6.5 l/m high pressure

- Stainless steel flexible hoses for installation
- · Flow director and aerator supplied
- · Integral non-return valve present cross feeding
- Swivel spout
- Twin stud mounting
- 4 star WELS rated on mains pressure (6.5 l/min)
- 4 star WELS rated on low pressure (7.5 l/min)
- Bench top cannot exceed 40 mm thickness
- NEW handle design