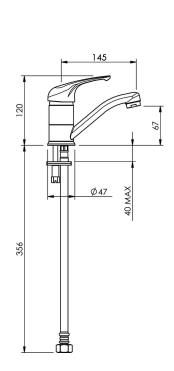

DIMENSIONS FOR FITTING: 35mm diameter hole OPERATING TEMPERATURE:  $5\,^{\circ}\text{C}$  - 80  $^{\circ}\text{C}$  WATER FLOW RATE:  $7.5\,\text{l/m}$  - 6.0 l/pm

- Stainless steel flexible hoses for installation
- · Fitted with perlator and flow director
- · O-ring seal on base
- Integral flow restrictor to balance flows
- Tubular swivel spouts
- Bench top cannot exceed 40 mm thickness
- + 4 star WELS rated on mains pressure (7.5 l/pm)
- 5 star WELS rated on low pressure (6.0 l/pm)
- · NEW handle design