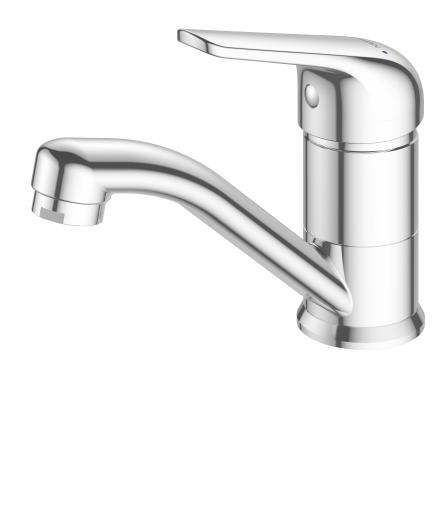

## PROMIX SWIVEL BASIN MIXER

**CONSTRUCTION**: Brass body **CARTRIDGE TYPE**: Ceramic

**CLASSIFICATION:** Suitable for all pressure systems

**INLET CONNECTIONS:** 1/2 " BSP **WORKING PRESSURE:** 35 - 1000kPa

DIMENSIONS FOR FITTING: 35mm diameter hole OPERATING TEMPERATURE:  $5\,^{\circ}\text{C}$  - 80  $^{\circ}\text{C}$  WATER FLOW RATE:  $7.5\,\text{l/m}$  - 6.0 l/pm

- Stainless steel flexible hoses for installation
- · Fitted with perlator and flow director
- · O-ring seal on base
- Integral flow restrictor to balance flows
- Tubular swivel spouts
- Bench top cannot exceed 40 mm thickness
- + 4 star WELS rated on mains pressure (7.5 l/pm)
- 5 star WELS rated on low pressure (6.0 l/pm)
- · NEW handle design

PRBSWCP2

Chrome

http://www.methven.com/nz/promix-swivel-basin-mixer