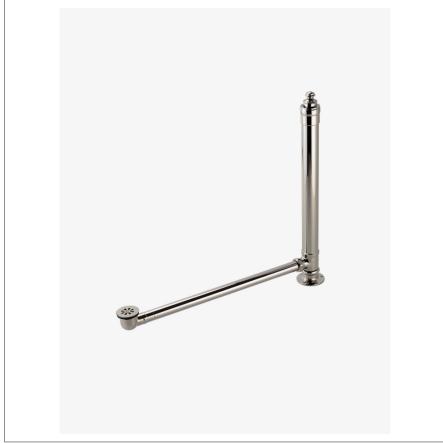

## WATERWORKS

**COW075 CLOTHILDE** 

Clothilde Stand Pipe Waste and Overflow Drain

## TECHNICAL DETAILS

Suggested Application: Bath

SHOWN IN CLOTHILDE STAND PIPE WASTE AND OVERFLOW DRAIN COWO75

# CLOTHILDE COW075

Clothilde Stand Pipe Waste and Overflow Drain