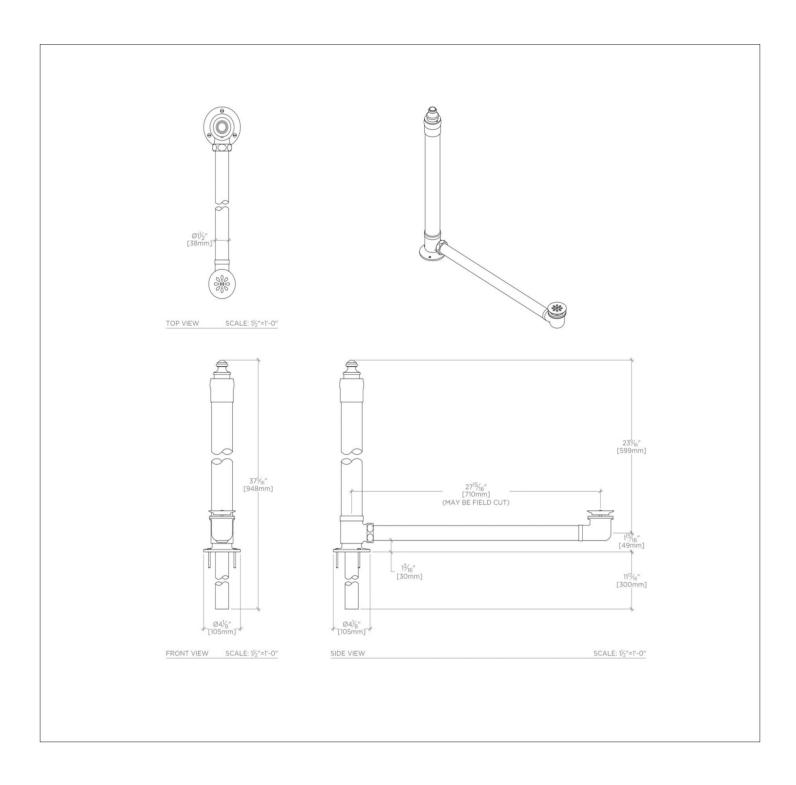

## WATERWORKS

**COW075 CLOTHILDE** 

Clothilde Stand Pipe Waste and Overflow Drain

## TECHNICAL DETAILS

Suggested Application: Bath

SHOWN IN CLOTHILDE STAND PIPE WASTE AND OVERFLOW DRAIN COWO75

# CLOTHILDE COW075

Clothilde Stand Pipe Waste and Overflow Drain