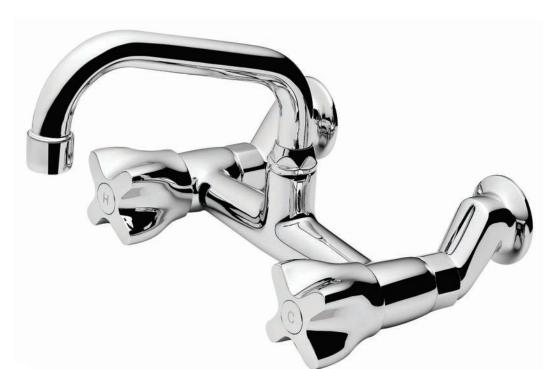

## AWA SINK FAUCET

## CONSTRUCTION: Brass body CLASSIFICATION: Suitable for all pressure systems INLET CONNECTIONS: 1/2 " BSP Female WORKING PRESSURE: 10 - 500kPa OPERATING TEMPERATURE: 5 °C - 80 °C

|  |  | Swivel | spout |
|--|--|--------|-------|
|--|--|--------|-------|

- Standard non-rising headworks.
- Eccentric offset allow adjustable inlet centres 120mm to 220mm
- 3 star WELS rated on mains pressure (8.0 l/pm)
- o star WELS rated on low pressure (18.0 l/pm)

## AW34315

## Chrome

http://www.methven.com/nz/collections/awa/awa-sink-faucet

FREEPHONE 0800 804 222 | FAX ORDERS 0800 805 222 | EMAIL CUSTOMERCARE@NZ.METHVEN.COM methven.com