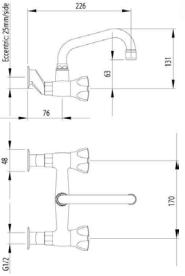

## CONSTRUCTION: Brass body CLASSIFICATION: Suitable for all pressure systems INLET CONNECTIONS: 1/2 " BSP Female WORKING PRESSURE: 10 - 500kPa OPERATING TEMPERATURE: 5 °C - 80 °C

|  |  | Swivel | spout |
|--|--|--------|-------|
|--|--|--------|-------|

- Standard non-rising headworks.
- Eccentric offset allow adjustable inlet centres 120mm to 220mm
- 3 star WELS rated on mains pressure (8.0 l/pm)
- o star WELS rated on low pressure (18.0 l/pm)