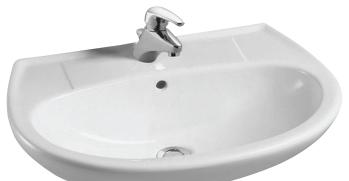

# **BRIVE - Washbasin 50 cm**

- **Features**
- DIMENSIONS: 50 x 43.50 cm
- MATERIAL: Ceramic
- FAUCET DRILLING: 1 tap hole
- TAP DRILLING: 1 tap hole
- OVERFLOW: With overflow hole
- OPTIONAL: Pedestal, semi-pedestal