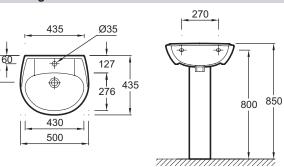

## **Technical drawing**

195

Jacob Delafor PARIS

Product Specification: Washbasin 50 cm. E1345F. Collection: BRIVE. DIMENSIONS: 50 x 43.50 cm. WEIGHT: 12.5 kg. MATERIAL: Ceramic. INSTALLATION TYPE: Self-supporting. FAUCET DRILLING: 1 tap hole. FIXINGS: 3 types of fixings possible: Bolts, brackets or hooks. TAP DRILLING: 1 tap hole. INSTALLATION: STANDARD. OVERFLOW: With overflow hole. PRODUCT INCLUDED: (Tap not included). OPTIONAL: Pedestal, semi-pedestal.

- **Features**
- DIMENSIONS: 50 x 43.50 cm
- MATERIAL: Ceramic
- FAUCET DRILLING: 1 tap hole
- TAP DRILLING: 1 tap hole
- OVERFLOW: With overflow hole
- OPTIONAL: Pedestal, semi-pedestal