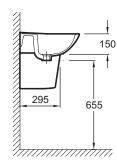

## **Technical drawing**

195

Jacob Delafor PARIS

Product Specification: Washbasin 50 cm. E1345F. Collection: BRIVE. DIMENSIONS: 50 x 43.50 cm. WEIGHT: 12.5 kg. MATERIAL: Ceramic. INSTALLATION TYPE: Self-supporting. FAUCET DRILLING: 1 tap hole. FIXINGS: 3 types of fixings possible: Bolts, brackets or hooks. TAP DRILLING: 1 tap hole. INSTALLATION: STANDARD. OVERFLOW: With overflow hole. PRODUCT INCLUDED: (Tap not included). OPTIONAL: Pedestal, semi-pedestal.