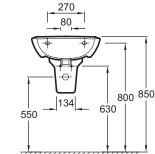

## **Technical drawing**

195

Jacob Delafor PARIS

Product Specification: Washbasin 50 cm. E1345F. Collection: BRIVE. DIMENSIONS: 50 x 43.50 cm. WEIGHT: 12.5 kg. MATERIAL: Ceramic. INSTALLATION TYPE: Self-supporting. FAUCET DRILLING: 1 tap hole. FIXINGS: 3 types of fixings possible: Bolts, brackets or hooks. TAP DRILLING: 1 tap hole. INSTALLATION: STANDARD. OVERFLOW: With overflow hole. PRODUCT INCLUDED: (Tap not included). OPTIONAL: Pedestal, semi-pedestal.

- **Features**
- DIMENSIONS: 50 x 43.50 cm
- MATERIAL: Ceramic
- FAUCET DRILLING: 1 tap hole
- TAP DRILLING: 1 tap hole
- OVERFLOW: With overflow hole
- OPTIONAL: Pedestal, semi-pedestal