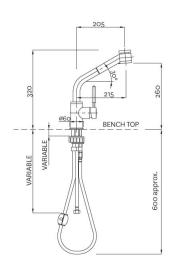

## CENTIQUE HIGH RISE VEGIE SPRAY SINK MIXER

CONSTRUCTION: Brass body CARTRIDGE TYPE: SP033510 ceramic cartridge CLASSIFICATION: Suitable for mains pressure only INLET CONNECTIONS: 1/2 " BSP Female WORKING PRESSURE: 150 - 1000kPa DIMENSIONS FOR FITTING: 40mm diameter hole OPERATING TEMPERATURE: 5 °C - 80 °C WATER FLOW RATE: mains pressure (7.0 l/pm)

HR2030

- Stainless steel flexible hoses for installation
- Flow director and aerator supplied
- Two non-return valves fitted in the spout to prevent back feeding
- Two function pull out spray head with dual check back flow preventer
- Swivel spout
- Extra spout height to allow you to fill and clean large areas
- Twin stud mounting
- Bench top cannot exceed 40 mm thickness
- Not suitable for commercial applications
- 4 star WELS rated on mains pressure (7.0 l/pm)