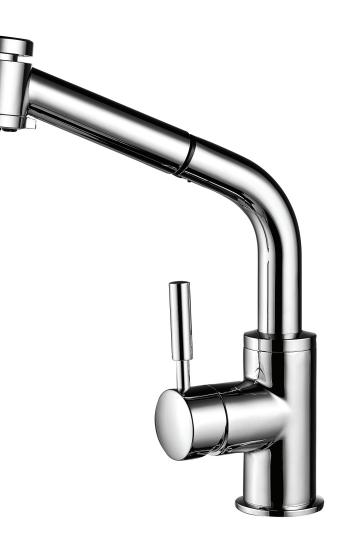

## CENTIQUE HIGH RISE VEGIE SPRAY SINK MIXER

CONSTRUCTION: Brass body CARTRIDGE TYPE: SP033510 ceramic cartridge CLASSIFICATION: Suitable for mains pressure only INLET CONNECTIONS: 1/2 " BSP Female WORKING PRESSURE: 150 - 1000kPa DIMENSIONS FOR FITTING: 40mm diameter hole OPERATING TEMPERATURE: 5 °C - 80 °C WATER FLOW RATE: mains pressure (7.0 l/pm)

HR2030

- Stainless steel flexible hoses for installation
- Flow director and aerator supplied
- Two non-return valves fitted in the spout to prevent back feeding
- Two function pull out spray head with dual check back flow preventer
- Swivel spout
- Extra spout height to allow you to fill and clean large areas
- Twin stud mounting
- Bench top cannot exceed 40 mm thickness
- Not suitable for commercial applications
- 4 star WELS rated on mains pressure (7.0 l/pm)

Chrome

http://www.methven.com/nz/collections/centique/centique-hi-rise-vegie-spray-sink-mixer