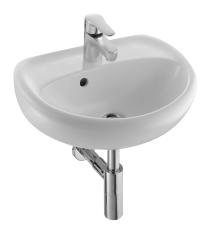

## BRIVE - Handwash basin 45 cm

## E4338

Collection: BRIVE

Finish\*:

Main features:

**Features** 

• DIMENSIONS: 45 x 35 cm

• MATERIAL: Ceramic

• FAUCET DRILLING: 1 tap hole

• TAP DRILLING: 1 tap hole

• OVERFLOW: With overflow hole

· Functional design with backsplash

• WEIGHT: 8.2 kg

• INSTALLATION TYPE: Self-supporting

• FIXINGS: Bolts

• INSTALLATION: STANDARD

• PRODUCT INCLUDED: (Tap not included)

## **Consumer benefits**

• PRACTICAL: Ledge for practical, day-to-day use