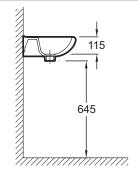

## **Technical drawing**

Product Specification: Handwash basin 45 cm. E4338. Collection: BRIVE. DIMENSIONS: 45 x 35 cm. WEIGHT: 8.2 kg. MATERIAL: Ceramic. INSTALLATION TYPE: Self-supporting. FAUCET DRILLING: 1 tap hole. FIXINGS: Bolts. TAP DRILLING: 1 tap hole. INSTALLATION: STANDARD. OVERFLOW: With overflow hole. PRODUCT INCLUDED: (Tap not included). Functional design with backsplash.