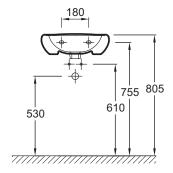

## **Technical drawing**

Product Specification: Handwash basin 45 cm. E4338. Collection: BRIVE. DIMENSIONS: 45 x 35 cm. WEIGHT: 8.2 kg. MATERIAL: Ceramic. INSTALLATION TYPE: Self-supporting. FAUCET DRILLING: 1 tap hole. FIXINGS: Bolts. TAP DRILLING: 1 tap hole. INSTALLATION: STANDARD. OVERFLOW: With overflow hole. PRODUCT INCLUDED: (Tap not included). Functional design with backsplash.