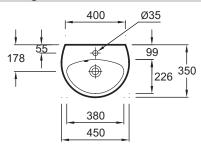

## **Technical drawing**

Product Specification: Handwash basin 45 cm. E4338. Collection: BRIVE. DIMENSIONS: 45 x 35 cm. WEIGHT: 8.2 kg. MATERIAL: Ceramic. INSTALLATION TYPE: Self-supporting. FAUCET DRILLING: 1 tap hole. FIXINGS: Bolts. TAP DRILLING: 1 tap hole. INSTALLATION: STANDARD. OVERFLOW: With overflow hole. PRODUCT INCLUDED: (Tap not included). Functional design with backsplash.