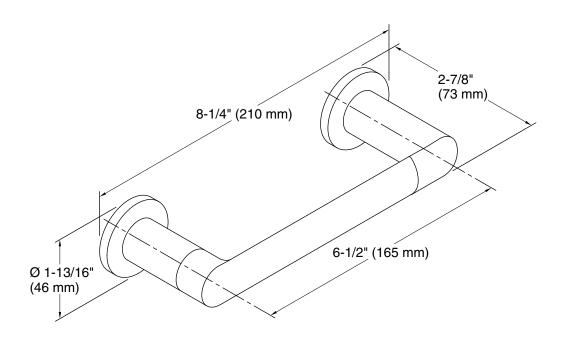

# **Technical Information**

All product dimensions are nominal.

Material: Zinc