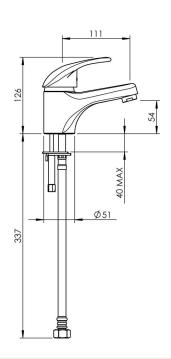

## **CELESTE BASIN MIXER**

**CONSTRUCTION**: Brass body **CARTRIDGE TYPE**: Ceramic

CLASSIFICATION: Suitable for all pressures
INLET CONNECTIONS: 1/2 "BSP Male
WORKING PRESSURE: 35 - 1000kPa

DIMENSIONS FOR ELITING: 25mm diameter ber

**DIMENSIONS FOR FITTING:** 35mm diameter hole **OPERATING TEMPERATURE:**  $5 \, ^{\circ}\text{C} - 80 \, ^{\circ}\text{C}$ 

 $\textbf{WATER FLOW RATE:} \quad 8.0 \text{ l/m on mains pressure - } 8.5 \text{l/m on low pressure}$ 