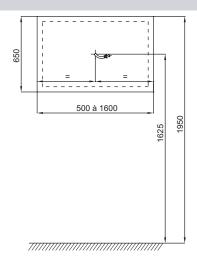

### **Features**

• DIMENSIONS: 60 x 4.30 x 65 cm

• MATERIAL: Glass

• POWER: 230V, 10W, class II, IP 44

• TEMPERATURE: 4000° K

• WEIGHT: 7 kg

• INSTALLATION TYPE: Wall-mount

• ANTI-STEAM: Yes

## **Technical drawing**

Product Specification: Mirror 60 cm - edge lighting and anti-steam feature. EB1440. Collection: NO COLLECTION. DIMENSIONS: 60 x 4.30 x 65 cm. WEIGHT: 7 kg. MATERIAL: Glass. INSTALLATION TYPE: Wall-mount. POWER: 230V, 10W, class II, IP 44. ANTI-STEAM: Yes. TEMPERATURE: 4000° K.