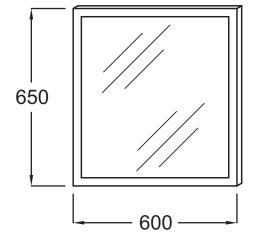

### **Features**

• DIMENSIONS: 60 x 4.30 x 65 cm

• MATERIAL: Glass

• POWER: 230V, 10W, class II, IP 44

• TEMPERATURE: 4000° K

• WEIGHT: 7 kg

• INSTALLATION TYPE: Wall-mount

• ANTI-STEAM: Yes

## **Technical drawing**

Product Specification: Mirror 60 cm - edge lighting and anti-steam feature. EB1440. Collection: NO COLLECTION. DIMENSIONS: 60 x 4.30 x 65 cm. WEIGHT: 7 kg. MATERIAL: Glass. INSTALLATION TYPE: Wall-mount. POWER: 230V, 10W, class II, IP 44. ANTI-STEAM: Yes. TEMPERATURE: 4000° K.