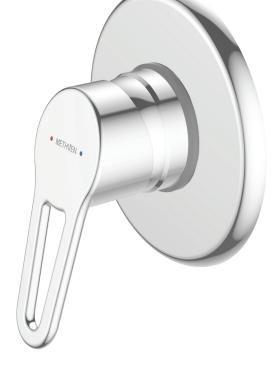

## Fastflow°II celeste shower mixer

Developed by Methven in New Zealand, Fastflow is the original standard for delivering constant flow and temperature with unequal pressure. Re-engineered from the ground up, Fastflow II now delivers superior performance.

## Chrome