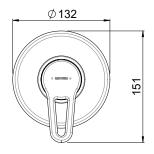

Improved installation detail and front of wall access to back of wall components, even after fit off, Fastflow II makes installation and maintenance easy.

**TPAPS2CP** 

CONSTRUCTION: Brass body CARTRIDGE TYPE: Ceramic with Fastflow II technology CLASSIFICATION: Suitable for all pressure systems CONNECTIONS: 1/2 " BSP Male WORKING PRESSURE UNEQUAL COLD: 17 - 120kPa WORKING PRESSURE UNEQUAL HOT: 300 - 500kPa (If supply exceeds 500kPa a pressure limiting valve must be installed) DIMENSIONS FOR FITTING: Ø100mm hole OPERATING TEMPERATURE: 5 °C - 80 °C