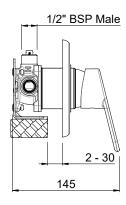

Improved installation detail and front of wall access to back of wall components, even after fit off, Fastflow II makes installation and maintenance easy.

**TPAPS2CP** 

CONSTRUCTION: Brass body CARTRIDGE TYPE: Ceramic with Fastflow II technology CLASSIFICATION: Suitable for all pressure systems CONNECTIONS: 1/2 " BSP Male WORKING PRESSURE UNEQUAL COLD: 17 - 120kPa WORKING PRESSURE UNEQUAL HOT: 300 - 500kPa (If supply exceeds 500kPa a pressure limiting valve must be installed) DIMENSIONS FOR FITTING: Ø100mm hole OPERATING TEMPERATURE: 5 °C - 80 °C