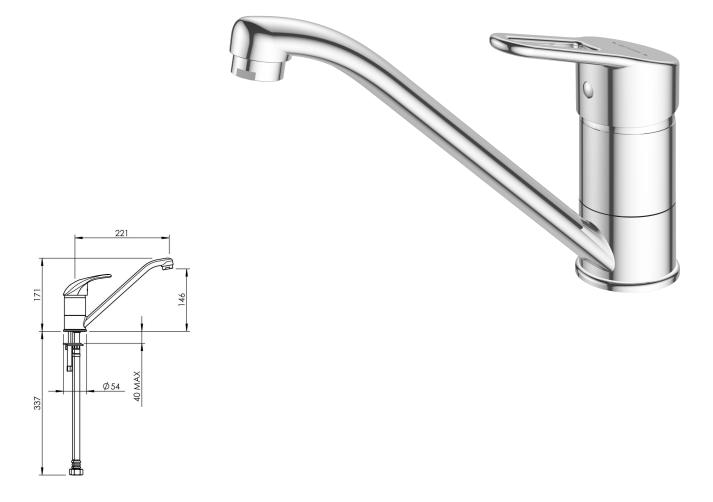

**DIMENSIONS FOR FITTING:**  $35 \, \text{mm}$  diameter hole **OPERATING TEMPERATURE:**  $5 \, ^{\circ}\text{C} - 80 \, ^{\circ}\text{C}$ 

WATER FLOW RATE: 9.0 l/m low pressure - 8.0 l/m high pressure

- · Stainless steel flexible hoses for installation
- · Flow director and aerator supplied
- · Integral non-return valve present cross feeding
- Swivel spout
- · Twin stud mounting
- 3 star WELS rated on mains pressure (8.0 l/pm)
- 3 start WELS rated on low pressure (9.0 l/pm)
- Bench top cannot exceed 40 mm thickness