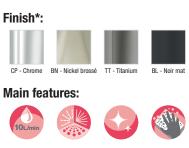

## **Technical drawing**

• LASTING COLOURS: Titanium and Brushed Nickel PVD finish, highly scratch- and corrosion- resistant

Jacob Delafor PARIS

- ELEGANT, DELICATE DESIGN: Pared-down stick handshower, no unsightly cursor.
- EASY CARE: Silicone anti-scale nozzles make cleaning easier.