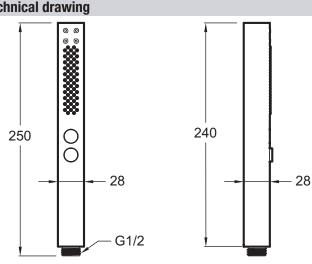

## **Technical drawing**

• LASTING COLOURS: Titanium and Brushed Nickel PVD finish, highly scratch- and corrosion- resistant

Jacob Delafor PARIS

- ELEGANT, DELICATE DESIGN: Pared-down stick handshower, no unsightly cursor.
- EASY CARE: Silicone anti-scale nozzles make cleaning easier.