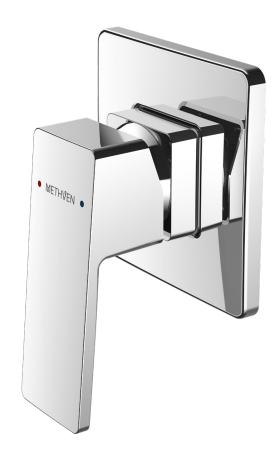

## **BLAZE SHOWER MIXER**

CONSTRUCTION: Brass body

CARTRIDGE TYPE: 25 mm ceramic

SUPPLY: Suitable for mains pressure only
INLET CONNECTIONS: 1/2 " BSP Female

WORKING PRESSURE: 150 - 1000kPa

**DIMENSIONS FOR FITTING:** 70 mm diameter hole

**OPERATING TEMPERATURE:** 5 °C - 80 °C

- · Easy to grip handle
- · Solid brass construction for longevity
- Fixed metal dome covers to reduce missing parts
- 3 brass mounting feet on mixer body
- · Tiling template included with mixer body

| BLHPSCP                                       | Chrome      |
|-----------------------------------------------|-------------|
| BLHPSBK                                       | Matte Black |
| https://www.methven.com/nz/blaze-shower-mixer |             |