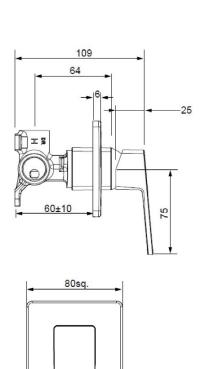

## **BLAZE SHOWER MIXER**

CONSTRUCTION: Brass body

CARTRIDGE TYPE: 25 mm ceramic

SUPPLY: Suitable for mains pressure only
INLET CONNECTIONS: 1/2 " BSP Female

WORKING PRESSURE: 150 - 1000kPa

**DIMENSIONS FOR FITTING:** 70 mm diameter hole

**OPERATING TEMPERATURE:** 5 °C - 80 °C

- · Easy to grip handle
- · Solid brass construction for longevity
- Fixed metal dome covers to reduce missing parts
- 3 brass mounting feet on mixer body
- · Tiling template included with mixer body