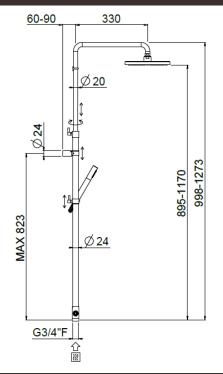

## TECHNICAL INFORMATION

Bridge turning shower column with adjustable mounting with articulated shower holder, 3/4 connection, adjustable upper holder and diverter. Non-liming inspectable round ultra-thin shower head  $\emptyset 300$  in chromed stainless steel. ABS non-liming inspectable one jet round shower. PVC smooth double antitorsion flexible hose cm 150. CHROME

### TECHNICAL DRAWING