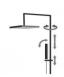

Bridge telescopic 3/4" connection, MySlim inspectable shower head  $\bf 31675\text{-}CR$ 

## TECHNICAL INFORMATION

Bridge turning shower column with adjustable mounting with articulated shower holder, 3/4 connection, adjustable upper holder and diverter. Non-liming inspectable round ultra-thin shower head  $\emptyset 300$  in chromed stainless steel. ABS non-liming inspectable one jet round shower. PVC smooth double antitorsion flexible hose cm 150. CHROME

### **PICTURE**