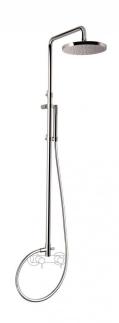

Bridge telescopic 3/4" connection, MySlim inspectable shower head  $\bf 31675\text{-}CR$ 

## TECHNICAL INFORMATION

Bridge turning shower column with adjustable mounting with articulated shower holder, 3/4 connection, adjustable upper holder and diverter. Non-liming inspectable round ultra-thin shower head  $\emptyset 300$  in chromed stainless steel. ABS non-liming inspectable one jet round shower. PVC smooth double antitorsion flexible hose cm 150. CHROME

### **PICTURE**