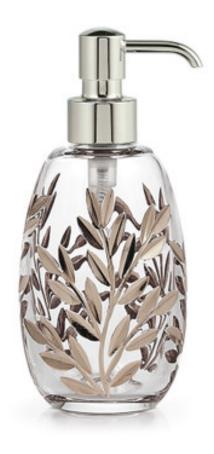

## VINE PLATINUM PUMP DISPENSER

These stunning mouth-blown glass bath accessories feature a hand-cut leaf and vine pattern accented in platinum. Made in Italy. Please be aware that tiny bubbles may randomly appear within an item. This is part of the handmade nature of our production and is not considered defective.

| MATERIAL                     | COLOR          | COUNTRY OF ORIGIN |          |
|------------------------------|----------------|-------------------|----------|
| Embellished Glass            | Clear/Platinum | Italy             |          |
| ITEM                         | NUMBER         | LWWWII a x        | MT (III) |
| ITEM                         | NUMBER         | L X W X H (in)    | WT (lb)  |
| Vine Platinum Pump Dispenser |                |                   |          |
| Polished Chrome              | VIN-PLT-01     | 3.5" x 3.5" x 7"  | 0 LB     |
| Polished Nickel              | VIN-PLT-07     | 3.5" x 3.5" x 7"  | 0 LB     |