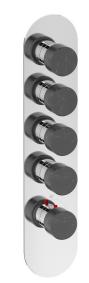

# EUA512MR\_2

Description

Plate and handles trimkit

Dimensions Ø45 [Ø1.77 in] 575 [22.64 in] MIN 59 [2.32 in] MAX 69 [2.71 in] 108 [4.25 in] Cartridge Threaded fitting -

Flow Rate (+/-10%) Aerator 1 BAR 2 BAR 3 BAR l\m l\m l\m Production

www.weareib.it

8

7

6

2

| CODE        | DESCRIPTION                                                                                                                                                                                                                                                                                   | QTÀ                                                                                                                                                                                                                                                                                                                                                                                                                                                                                                                                                                                                                                                                                                                                          |
|-------------|-----------------------------------------------------------------------------------------------------------------------------------------------------------------------------------------------------------------------------------------------------------------------------------------------|----------------------------------------------------------------------------------------------------------------------------------------------------------------------------------------------------------------------------------------------------------------------------------------------------------------------------------------------------------------------------------------------------------------------------------------------------------------------------------------------------------------------------------------------------------------------------------------------------------------------------------------------------------------------------------------------------------------------------------------------|
| CP12526CC-2 | Black marble handle                                                                                                                                                                                                                                                                           | 6                                                                                                                                                                                                                                                                                                                                                                                                                                                                                                                                                                                                                                                                                                                                            |
| AQ0014947   | Marble cover Ø55 H32                                                                                                                                                                                                                                                                          | 1                                                                                                                                                                                                                                                                                                                                                                                                                                                                                                                                                                                                                                                                                                                                            |
| AQ0015558   | Screw Ø7.1 M6 H9 dark gray                                                                                                                                                                                                                                                                    | 1                                                                                                                                                                                                                                                                                                                                                                                                                                                                                                                                                                                                                                                                                                                                            |
| AQ0002160   | Screw M4x10                                                                                                                                                                                                                                                                                   | 1                                                                                                                                                                                                                                                                                                                                                                                                                                                                                                                                                                                                                                                                                                                                            |
| AQ0006586   | OR 25.12x1.78 NBR 70 SH                                                                                                                                                                                                                                                                       | 2                                                                                                                                                                                                                                                                                                                                                                                                                                                                                                                                                                                                                                                                                                                                            |
| AS0012526   | Handle Ø29.9 H19                                                                                                                                                                                                                                                                              | 1                                                                                                                                                                                                                                                                                                                                                                                                                                                                                                                                                                                                                                                                                                                                            |
| AS0011128   | Broach for thermostatic handle                                                                                                                                                                                                                                                                | 1                                                                                                                                                                                                                                                                                                                                                                                                                                                                                                                                                                                                                                                                                                                                            |
| AC0010828   | Handle Ø45 Ø15.7 M H9.6                                                                                                                                                                                                                                                                       | 1                                                                                                                                                                                                                                                                                                                                                                                                                                                                                                                                                                                                                                                                                                                                            |
| AQ0001082   | Grub screw M4x4 cone point                                                                                                                                                                                                                                                                    | 2                                                                                                                                                                                                                                                                                                                                                                                                                                                                                                                                                                                                                                                                                                                                            |
| AQ0002160   | Screw M4x10                                                                                                                                                                                                                                                                                   | 6                                                                                                                                                                                                                                                                                                                                                                                                                                                                                                                                                                                                                                                                                                                                            |
| CP0007043   | Thermoregulation handle body                                                                                                                                                                                                                                                                  | 1                                                                                                                                                                                                                                                                                                                                                                                                                                                                                                                                                                                                                                                                                                                                            |
| AC0007043   | Handle thermoregulation                                                                                                                                                                                                                                                                       | 1                                                                                                                                                                                                                                                                                                                                                                                                                                                                                                                                                                                                                                                                                                                                            |
| AQ0008086   | Spring for thermo plug Ø6 F0.5 L8.5                                                                                                                                                                                                                                                           | 1                                                                                                                                                                                                                                                                                                                                                                                                                                                                                                                                                                                                                                                                                                                                            |
| AQ0008085   | Red plug for termo handle                                                                                                                                                                                                                                                                     | 1                                                                                                                                                                                                                                                                                                                                                                                                                                                                                                                                                                                                                                                                                                                                            |
| AS0007045   | Pin for thermo lever button Ø6 H11.6                                                                                                                                                                                                                                                          | 1                                                                                                                                                                                                                                                                                                                                                                                                                                                                                                                                                                                                                                                                                                                                            |
| AS0013025   | Centering bush Ø40.95 Ø41.95 H25                                                                                                                                                                                                                                                              | 1                                                                                                                                                                                                                                                                                                                                                                                                                                                                                                                                                                                                                                                                                                                                            |
| AC0011535   | Support Ø45 H25.5 M36x1.5                                                                                                                                                                                                                                                                     | 1                                                                                                                                                                                                                                                                                                                                                                                                                                                                                                                                                                                                                                                                                                                                            |
| AC0007042   | Capacity handle body                                                                                                                                                                                                                                                                          | 5                                                                                                                                                                                                                                                                                                                                                                                                                                                                                                                                                                                                                                                                                                                                            |
| AS0013024   | Centering bush Ø40.95 Ø40.35 H18.5                                                                                                                                                                                                                                                            | 5                                                                                                                                                                                                                                                                                                                                                                                                                                                                                                                                                                                                                                                                                                                                            |
| AC0011537   | Flange for regulation tap Ø45 H56.7                                                                                                                                                                                                                                                           | 5                                                                                                                                                                                                                                                                                                                                                                                                                                                                                                                                                                                                                                                                                                                                            |
| ACGC13120   | Plate 575x108x3 6 holes elli °C                                                                                                                                                                                                                                                               | 1                                                                                                                                                                                                                                                                                                                                                                                                                                                                                                                                                                                                                                                                                                                                            |
| AQ0013943   | Rubber packing Ø60xØ45 H2                                                                                                                                                                                                                                                                     | 6                                                                                                                                                                                                                                                                                                                                                                                                                                                                                                                                                                                                                                                                                                                                            |
| AQ0015836   | Rubber packing double-sided tape                                                                                                                                                                                                                                                              | 1                                                                                                                                                                                                                                                                                                                                                                                                                                                                                                                                                                                                                                                                                                                                            |
|             | 570x105x8x2                                                                                                                                                                                                                                                                                   |                                                                                                                                                                                                                                                                                                                                                                                                                                                                                                                                                                                                                                                                                                                                              |
|             | CP12526CC-2<br>AQ0014947<br>AQ0015558<br>AQ0002160<br>AQ0006586<br>AS0012526<br>AS00112526<br>AS0010828<br>AQ0001082<br>AQ0002160<br>CP0007043<br>AC0007043<br>AQ0008086<br>AQ0008085<br>AS0007045<br>AS0013025<br>AC0011535<br>AC0017042<br>AS0013024<br>AC0011537<br>ACGC13120<br>AQ0013943 | CP12526CC-2Black marble handleAQ0014947Marble cover Ø55 H32AQ0015558Screw Ø7.1 M6 H9 dark grayAQ0002160Screw M4x10AQ0006586OR 25.12x1.78 NBR 70 SHAS0012526Handle Ø29.9 H19AS0011128Broach for thermostatic handleAC0010828Handle Ø45 Ø15.7 M H9.6AQ0001082Grub screw M4x4 cone pointAQ0002160Screw M4x10CP0007043Thermoregulation handle bodyAC0007043Handle thermoregulationAQ0008086Spring for thermo plug Ø6 F0.5 L8.5AQ0008085Red plug for termo handleAS0013025Centering bush Ø40.95 Ø41.95 H25AC0011535Support Ø45 H25.5 M36x1.5AC0007042Capacity handle bodyAS0013024Centering bush Ø40.95 Ø40.35 H18.5AC0011537Flange for regulation tap Ø45 H56.7ACGC13120Plate 575x108x3 6 holes elli °CAQ0015836Rubber packing Øouble-sided tape |