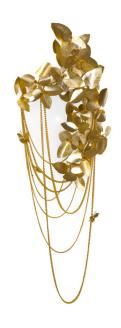

LIGHTING UPHOLSTERY **TABLES** CONSOLES SIDEBOARDS MIRRORS CABINETS & BOOKCASES

MCQUEEN | wall left

**DIMENSIONS** 

Height: 135 cm | 53,15" Length.: 21 cm | 8,27" Depth: 47 cm | 18,50"

**MATERIALS** 

Body: Brass & Crystal

STANDARD FINISHES

Body: Hammered Brass & Gold plated

WEIGHT

Aprox.: 9kg | 19,84lbs

BULBS ≕□□

7x g9 Bulbs (40W max) (USA not included) Voltage: 220-240V

PACKAGING  $\Longrightarrow$  Volume: 0,25 m³ | 8,8 ft³