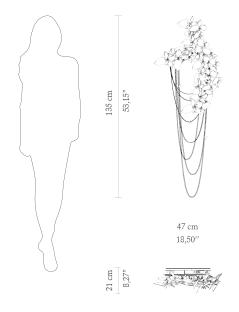

LIGHTING UPHOLSTERY **TABLES** CONSOLES SIDEBOARDS MIRRORS CABINETS & BOOKCASES

MCQUEEN | wall left

**DIMENSIONS** 

Height: 135 cm | 53,15" Length.: 21 cm | 8,27" Depth: 47 cm | 18,50"

**MATERIALS** 

Body: Brass & Crystal