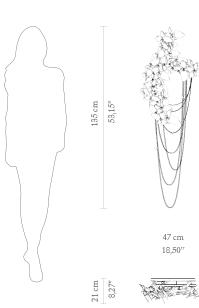

LICHTING UPHOLSTERY TABLES CONSOLES SIDEBOARDS MIRRORS CABINETS & BOOKCASES

DIMENSIONS Height: 135 cm |53,15" Length.: 21 cm |8,27" Depth: 47 cm |18,50"

MATERIALS Body: Brass & Crystal

STANDARD FINISHES Body: Hammered Brass & Gold plated