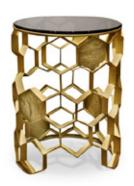

# MANUKA | SIDE TABLE

With miraculous healing effects, Manuka is one of the most unique and beneficial forms of honey in the world. Made from a flower that only grows in New Zealand, it is a treasure many desire. As is the MANUKA Side Table, an exquisite piece that resembles a glorious beehive. Its matte brass structure and bronze glass base make it the perfect fit for a modern interior design. Create a bold ambiance by adding this exclusive piece to your home decor.

### MATERIALS

Structure: Matte brass. Top: Bronze glass.