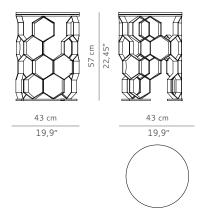

Продажа дизайнерской мебели, света и аксессуаров по всей России



8 (800) 500-70-36 BRABB hello@barcelonadesign.ru www.barcelonadesign.ru DESIGN FORCES

CASEGOODS UPHOLSTERY LIGHTING RUGS ART ACCESSORIES



# MANUKA | SIDE TABLE

With miraculous healing effects, Manuka is one of the most unique and beneficial forms of honey in the world. Made from a flower that only grows in New Zealand, it is a treasure many desire. As is the MANUKA Side Table, an exquisite piece that resembles a glorious beehive. Its matte brass structure and bronze glass base make it the perfect fit for a modern interior design. Create a bold ambiance by adding this exclusive piece to your home decor.



### DIMENSIONS

WIDTH 43 cm | 19,9" DEPTH 43 cm | 19,9" HEIGHT 57 cm | 22,45"

### MATERIALS

Structure: Matte brass. Top: Bronze glass.

# PACKAGING

DIMENSIONS W 50 cm | 19,7" D 50 cm | 19,7" H 64 cm | 25,2" VOLUME 0,16 m³ | 5,65 ft³

WEIGHT 15 kg | 33,07 lb

### LEAD TIME

Production time is between 6 to 8 weeks for BRABBU collections. Delivery time is not included.

All of our furniture can be made to measure and it is available in different finishes. Please note that the colours and materials shown are for reference only and small variations may occur.