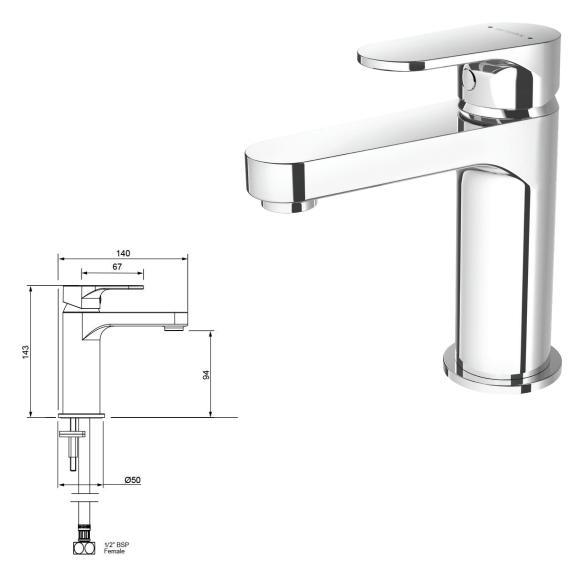

## **GLIDE BASIN MIXER**

MATTE BLACK

CONSTRUCTION: Brass body
CARTRIDGE TYPE: 25 mm ceramic
SUPPLY: Suitable for mains pressure only
INLET CONNECTIONS: 1/2 " BSP Female
WORKING PRESSURE: 150 - 1000kPa

**DIMENSIONS FOR FITTING:** 35 - 38 mm diameter hole

**OPERATING TEMPERATURE:** 5 °C - 80 °C

- · Solid brass construction for longevity
- · Twin stud mounting for secure basin installation
- Stainless steel flexible inlet hoses
- · Fixed cast spout fitted with aerator
- 5 star WELS rating on 5l/m