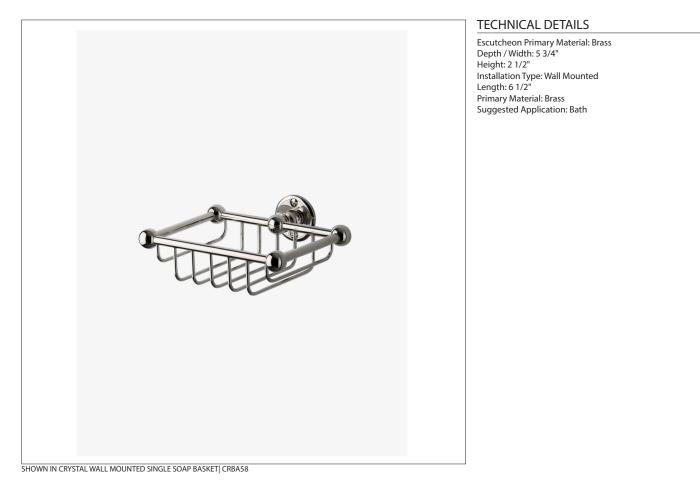

# CRYSTAL

### Crystal Wall Mounted Single Soap Basket

# CRBA58



#### INSPIRATION

Comprehensive and universal, the classic design of Crystal is appropriate to partner with any line of fittings and fixtures from modern to traditional. The weight and quality of these handcrafted pieces is unsurpassed.

#### **PRODUCT FEATURES**

Brass material is used for trim and mounting hardware kit. The manufacturing process encompasses turning, soldering, hand-fitting and hand polishing. Eased turnings, clean lines and moderate scale convey elegant utility.



### **CRYSTAL** Crystal Wall Mounted Single Soap Basket



### CRBA58