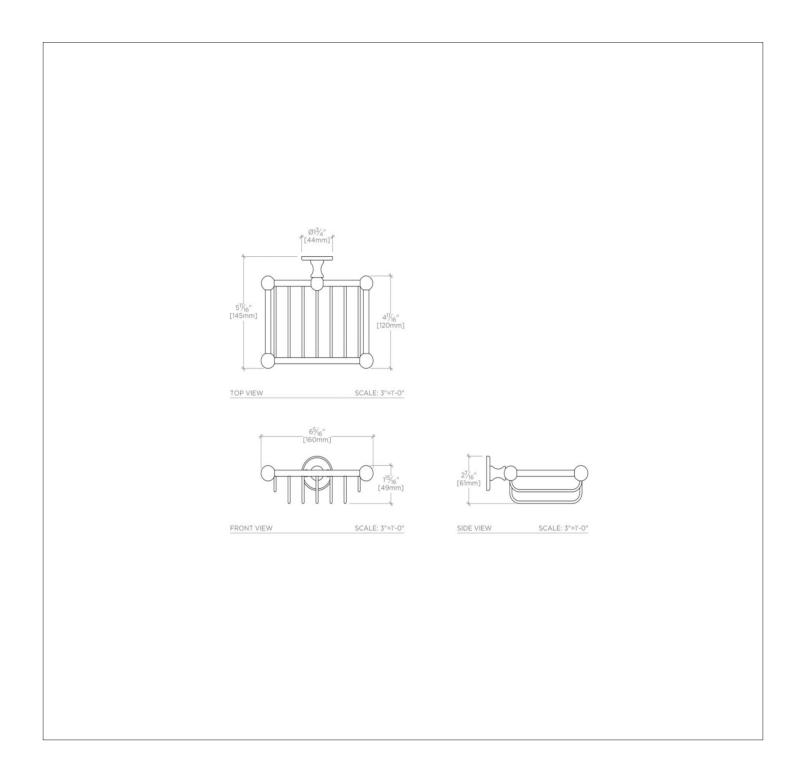

# CRYSTAL

### Crystal Wall Mounted Single Soap Basket

# CRBA58



#### INSPIRATION

Comprehensive and universal, the classic design of Crystal is appropriate to partner with any line of fittings and fixtures from modern to traditional. The weight and quality of these handcrafted pieces is unsurpassed.

#### **PRODUCT FEATURES**

Brass material is used for trim and mounting hardware kit. The manufacturing process encompasses turning, soldering, hand-fitting and hand polishing. Eased turnings, clean lines and moderate scale convey elegant utility.



### **CRYSTAL** Crystal Wall Mounted Single Soap Basket



### CRBA58