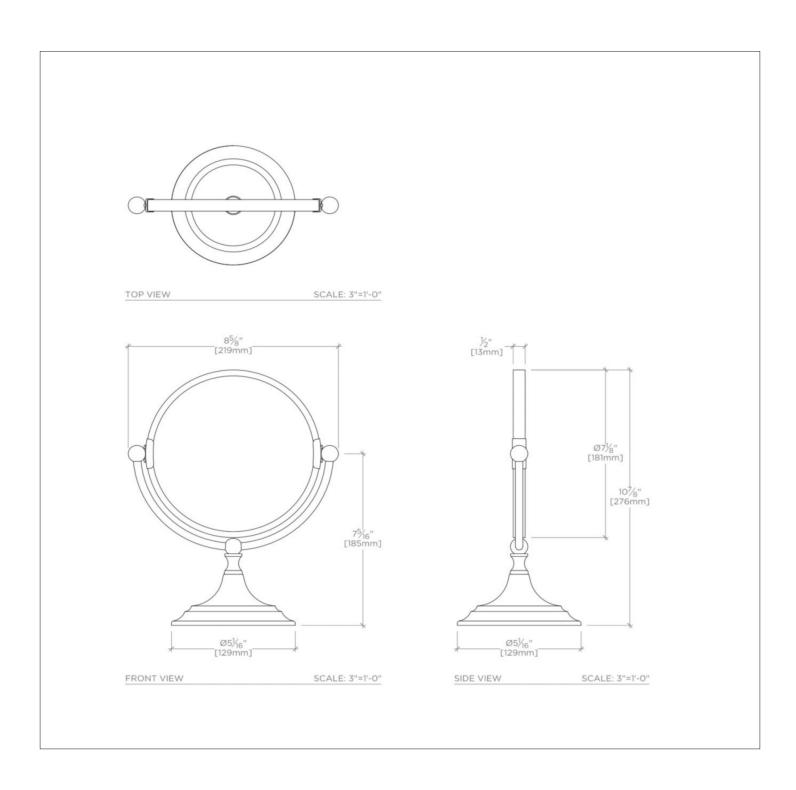

### TECHNICAL DETAILS

Depth / Width: 5 1/16" Height: 10 7/8" Length: 8 5/8" Primary Material: Brass Suggested Application: Bath