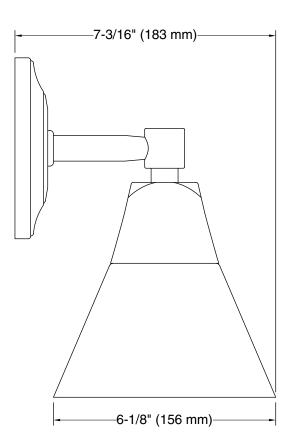

## **Technical Information**

| All product dimensions are nominal. |                                               |
|-------------------------------------|-----------------------------------------------|
| Installation Type:                  | Wall-mount                                    |
| Material:                           | Brass                                         |
| Number of Lights:                   | 1                                             |
| Lighting Type:                      | Socket-based                                  |
| Socket Type:                        | E-26 Medium                                   |
| Number of Shades:                   | 1                                             |
| Shade Type:                         | Glass - frosted                               |
| Electrical component rating:        | Socket Rating: 60 Hz, 60 W, 800 Lumens, 3000K |