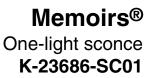

#### Color Code Description

CPL Polished Chrome

Memoirs® One-light sconce K-23686-SC01