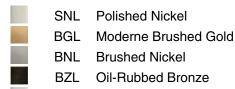

## **Available Colors/Finishes**

Color tiles intended for reference only.

#### Color Code Description

CPL Polished Chrome

Memoirs® One-light sconce K-23686-SC01