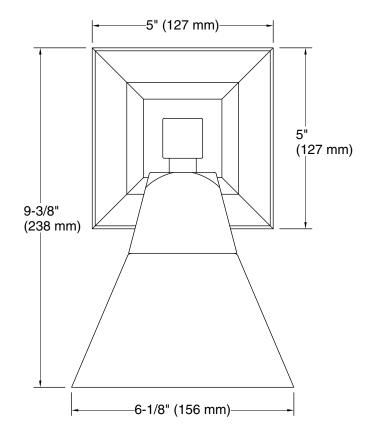

## **Technical Information**

| All product dimensions are nominal. |                                               |
|-------------------------------------|-----------------------------------------------|
| Installation Type:                  | Wall-mount                                    |
| Material:                           | Brass                                         |
| Number of Lights:                   | 1                                             |
| Lighting Type:                      | Socket-based                                  |
| Socket Type:                        | E-26 Medium                                   |
| Number of Shades:                   | 1                                             |
| Shade Type:                         | Glass - frosted                               |
| Electrical component rating:        | Socket Rating: 60 Hz, 60 W, 800 Lumens, 3000K |