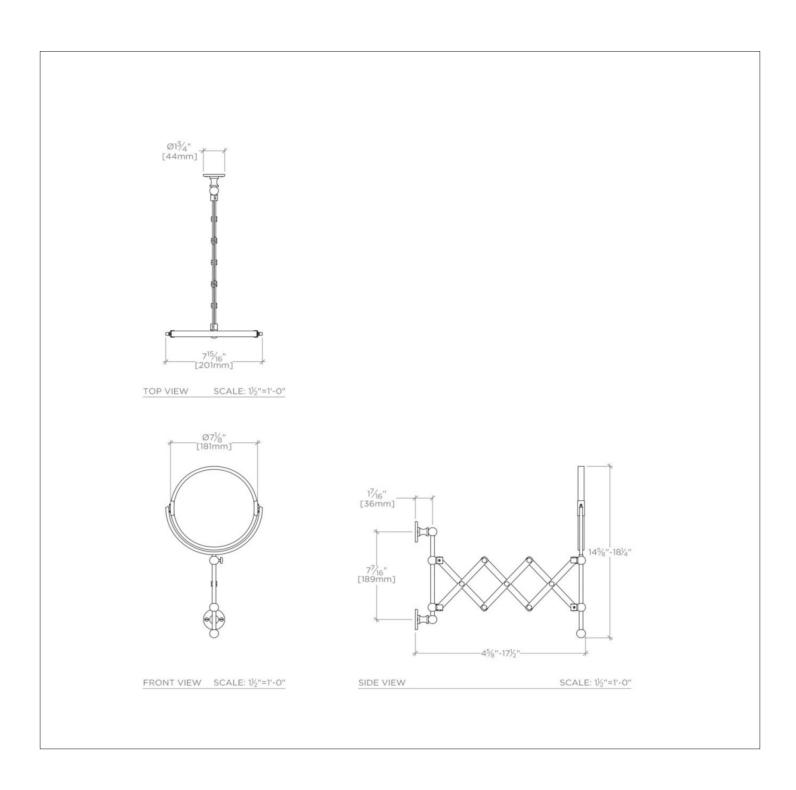

### **TECHNICAL DETAILS**

Depth / Width: 7 1/8" Height: 18 1/4" Length: 7 1/8" Mirror Extension Length: 17 1/2" Primary Material: Brass Suggested Application: Bath