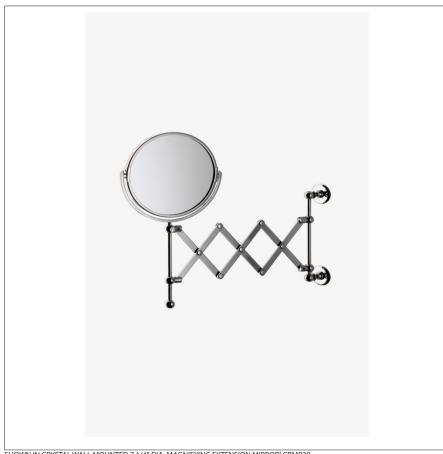

# CRYSTAL CRMR38

Crystal Wall Mounted 7 1/4" dia. Magnifying Extension Mirror

SHOWN IN CRYSTAL WALL MOUNTED 7 1/4" DIA. MAGNIFYING EXTENSION MIRROR CRMR38

#### **PRODUCT FEATURES**

7 1/4" Diameter

Double sided - 3X & 1X Magnification

Made from Brass

Chrome, Matte Nickel & Nickel Finishes

## PRODUCT (NOTES)

Double sided mirror. 3x magnification on one side; 1x magnification on the other