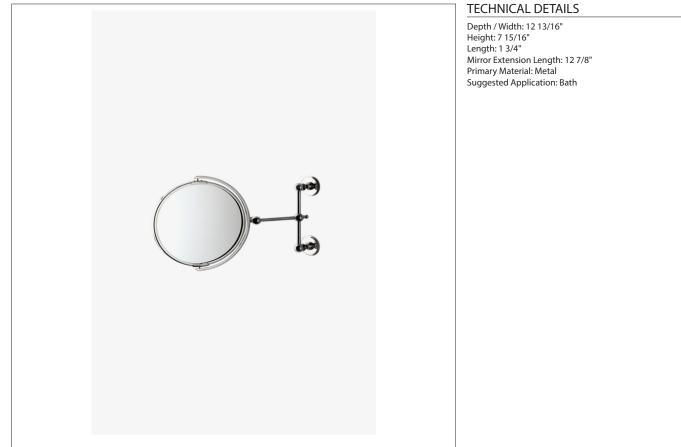

### Crystal Wall Mounted 6 1/4" dia. Magnifying Extension Mirror

SHOWN IN CRYSTAL WALL MOUNTED 6 1/4" DIA. MAGNIFYING EXTENSION MIRROR| CRMR41

#### **PRODUCT FEATURES**

Extends out from the wall on the horizontal arm. Pivots on the vertical arm too fold flat to the wall for storage. 6 1/4" D Double sided mirror with 3X & 1X Magnification Made from Brass and Mirrored Glass Chrome, Matte Nickel & Nickel Finishes

#### **PRODUCT (NOTES)**

Double sided mirror. 3x magnification on one side; 1x magnification on the other