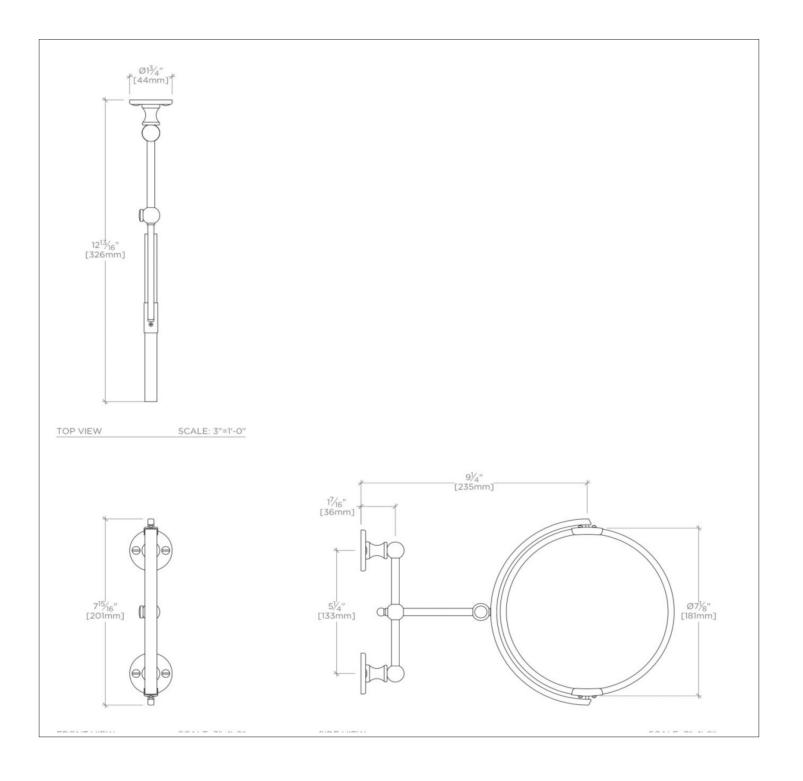

### Crystal Wall Mounted 6 1/4" dia. Magnifying Extension Mirror

SHOWN IN CRYSTAL WALL MOUNTED 6 1/4" DIA. MAGNIFYING EXTENSION MIRROR| CRMR41

#### **PRODUCT FEATURES**

Extends out from the wall on the horizontal arm. Pivots on the vertical arm too fold flat to the wall for storage. 6 1/4" D Double sided mirror with 3X & 1X Magnification Made from Brass and Mirrored Glass Chrome, Matte Nickel & Nickel Finishes

#### **PRODUCT (NOTES)**

Double sided mirror. 3x magnification on one side; 1x magnification on the other