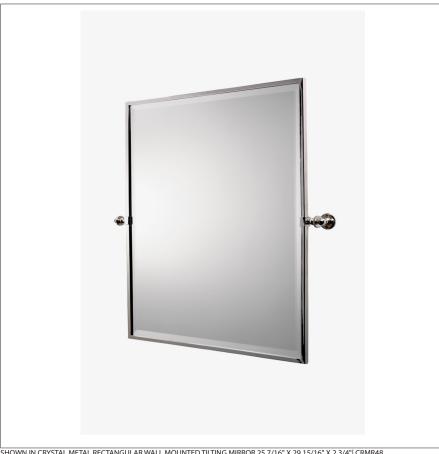

## WATERWORKS

CRMR48 **CRYSTAL** 

Crystal Metal Rectangular Wall Mounted Tilting Mirror 25 7/16" x 29 15/16" x 2 3/4"

### **TECHNICAL DETAILS**

Depth / Width: 2 3/4" Height: 29 15/16" Length: 25 7/16" Primary Material: Metal Suggested Application: Bath

SHOWN IN CRYSTAL METAL RECTANGULAR WALL MOUNTED TILTING MIRROR 25 7/16" X 29 15/16" X 2 3/4" CRMR48