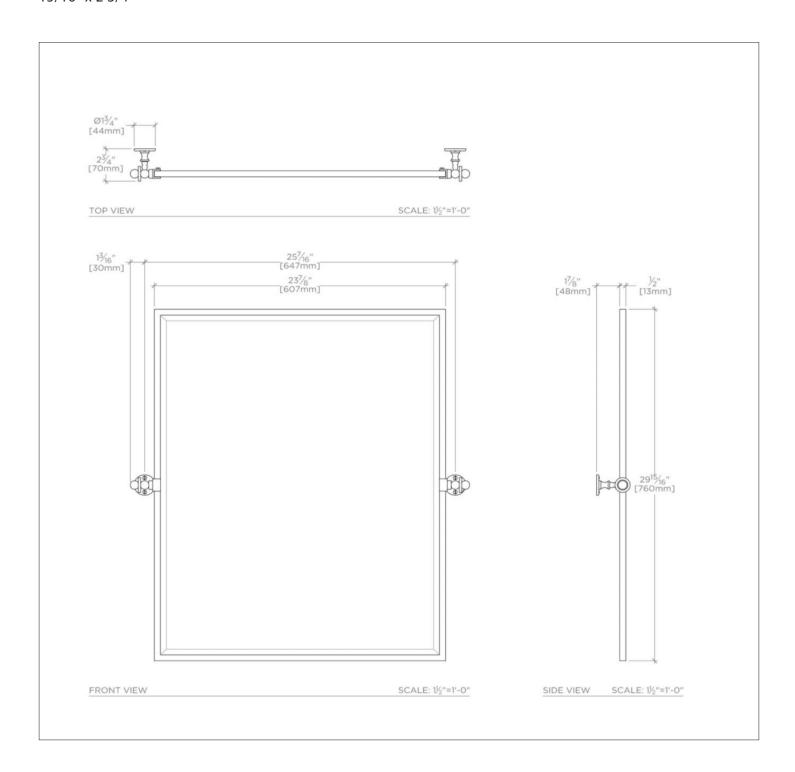

### **TECHNICAL DETAILS**

Depth / Width: 2 3/4" Height: 29 15/16" Length: 25 7/16" Primary Material: Metal Suggested Application: Bath

SHOWN IN CRYSTAL METAL RECTANGULAR WALL MOUNTED TILTING MIRROR 25 7/16" X 29 15/16" X 2 3/4" CRMR48

#### **PRODUCT FEATURES**

25 7/16" x 29 15/16" x 2 3/4" Tilting Rectangle Design Made from Brass Chrome, Matte Nickel & Nickel Finishes