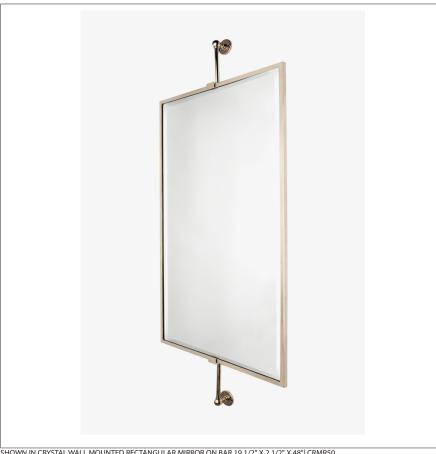

## WATERWORKS

CRMR50 **CRYSTAL** 

Crystal Wall Mounted Rectangular Mirror on Bar 19 1/2" x 2 1/2" x 48"

## **TECHNICAL DETAILS**

Depth / Width: 2 1/2" Height: 48" Length: 19 1/2" Primary Material: Brass Suggested Application: Bath

SHOWN IN CRYSTAL WALL MOUNTED RECTANGULAR MIRROR ON BAR 19 1/2" X 2 1/2" X 48" CRMR50

## PRODUCT FEATURES

19 1/2" x 48" x 2 1/2"

Designed by and exclusive to Waterworks

Made from Brass

Available in Chrome, Nickel, and Unlacquered Brass

Rod mounted rectangular mirror

# CRYSTAL CRMR50

Crystal Wall Mounted Rectangular Mirror on Bar 19 1/2" x 2 1/2" x 48"