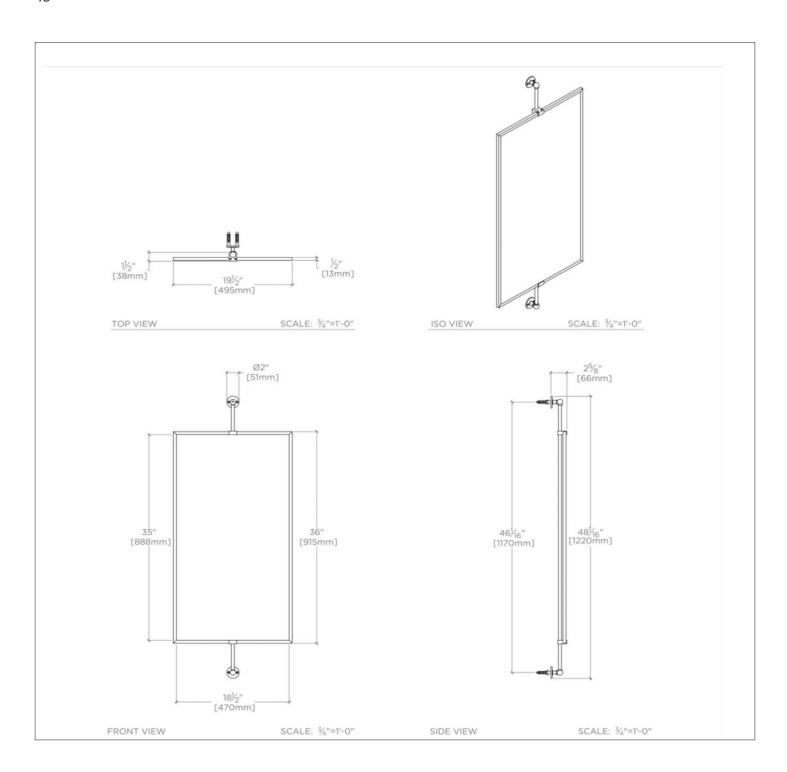

## **TECHNICAL DETAILS**

Depth / Width: 2 1/2" Height: 48" Length: 19 1/2" Primary Material: Brass Suggested Application: Bath

SHOWN IN CRYSTAL WALL MOUNTED RECTANGULAR MIRROR ON BAR 19 1/2" X 2 1/2" X 48" CRMR50

## PRODUCT FEATURES

19 1/2" x 48" x 2 1/2"

Designed by and exclusive to Waterworks

Made from Brass

Available in Chrome, Nickel, and Unlacquered Brass

Rod mounted rectangular mirror