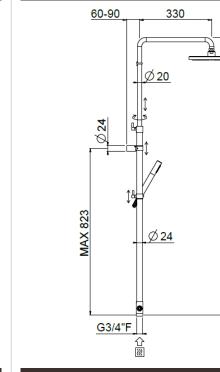

# Bridge telescopic 3/4" connection

Bridge telescopic 3/4" connection, MySlim inspectable shower head **30675-CR** 

## TECHNICAL INFORMATION

ARIM

Bridge turning shower column with adjustable mounting with articulated shower holder, 3/4 connection, adjustable upper holder and diverter. Non-liming inspectable round ultra-thin shower head Ø300 in chromed stainless steel. Brass non-liming inspectable one jet round shower. PVC smooth double antitorsion flexible hose cm 150. CHROME

#### Flow rate:

? Doccia o soffione?

## FEATURES









Rain jet



Non-liming

adjustable telescopic shower column



895-1170 998-1273

and and

double antitorsion

### TECHNICAL DRAWING



FINISHINGS



PICTURE



SPARE PARTS