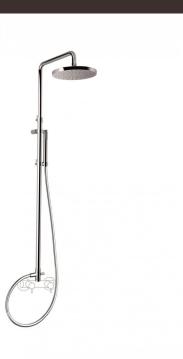

# Bridge telescopic 3/4" connection

Bridge telescopic 3/4" connection, MySlim inspectable shower head **30675-CR** 

## TECHNICAL INFORMATION

ARIM

Bridge turning shower column with adjustable mounting with articulated shower holder, 3/4 connection, adjustable upper holder and diverter. Non-liming inspectable round ultra-thin shower head Ø300 in chromed stainless steel. Brass non-liming inspectable one jet round shower. PVC smooth double antitorsion flexible hose cm 150. CHROME

## FEATURES

Rain jet

Non-liming

adjustable telescopic shower column

895-1170 998-1273

and and

double antitorsion