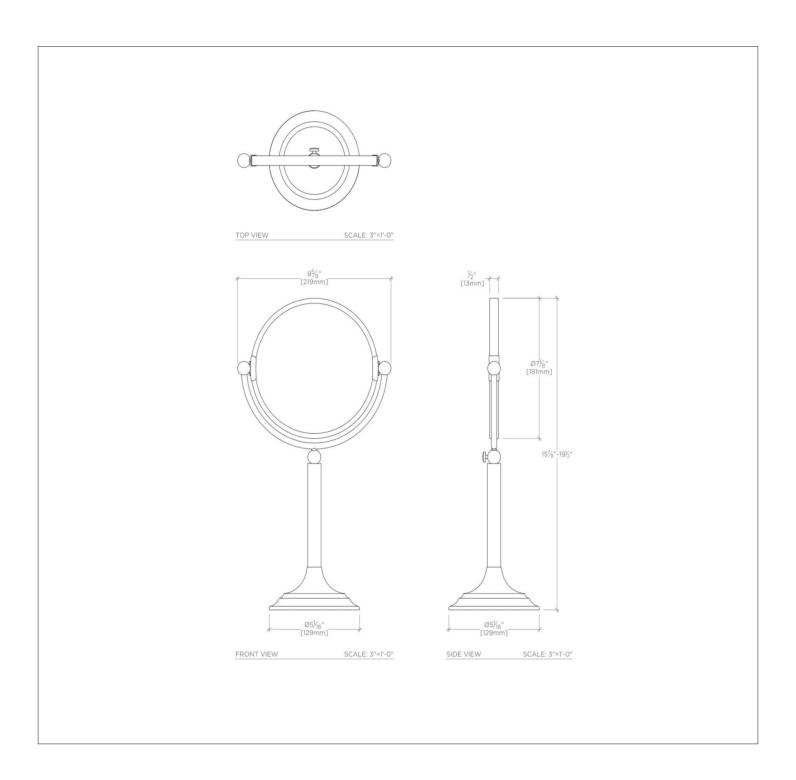

## TECHNICAL DETAILS

Depth / Width: 5 1/16" Height: 19 1/2" Length: 8 5/8" Primary Material: Brass Suggested Application: Bath

L Shown in Crystal Freestanding Large 7 1/4" DIA. Magnifying Mirror| Crmr68

## **PRODUCT FEATURES**

7 1/4" Diameter
Adjustable Stand
Chrome, Matte Nickel & Nickel Finishes