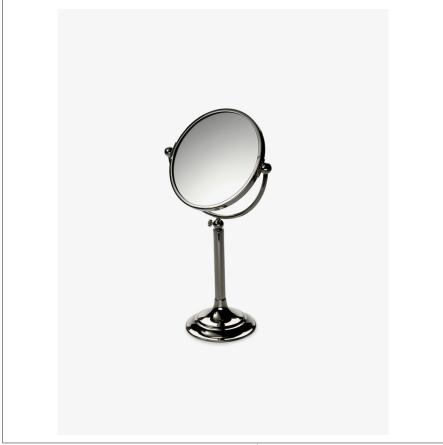

# WATERWORKS

CRYSTAL CRMR68

Crystal Freestanding Large 7 1/4" dia. Magnifying Mirror

## **PRODUCT FEATURES**

7 1/4" Diameter
Adjustable Stand
Chrome, Matte Nickel & Nickel Finishes

#### PRODUCT (NOTES)

Double sided mirror. 3x magnification on one side; 1x magnification on the other