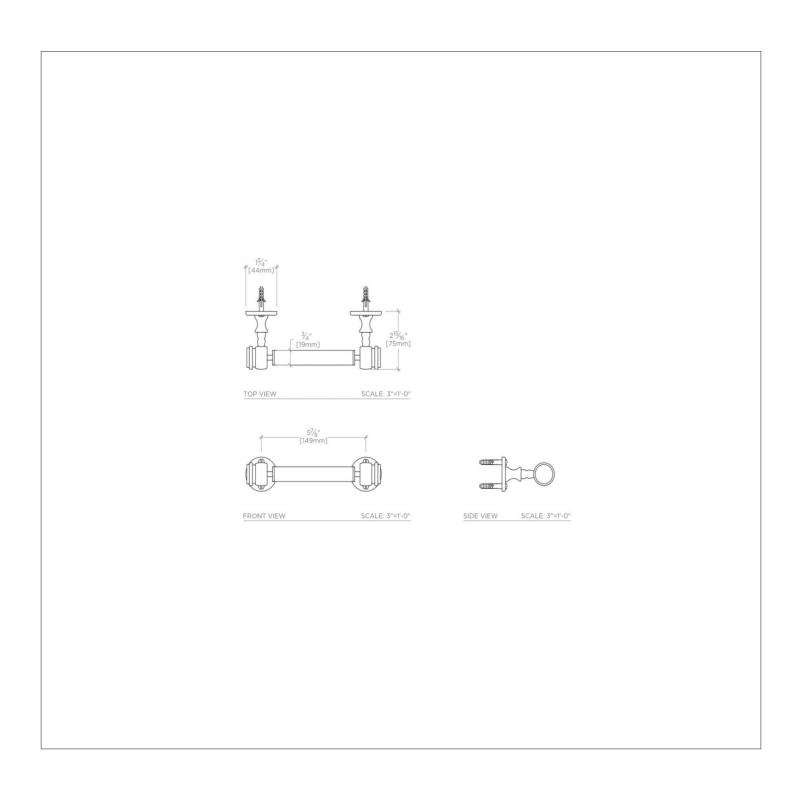

### **TECHNICAL DETAILS**

Escutcheon Primary Material: Brass Depth / Width: 3" Height: 1 3/4" Installation Type: Wall Mounted Length: 7 3/4" Primary Material: Brass Suggested Application: Bath

#### **PRODUCT FEATURES**

7 3/4" x 3" x 1 3/4" Made from Brass Mounting hardware included