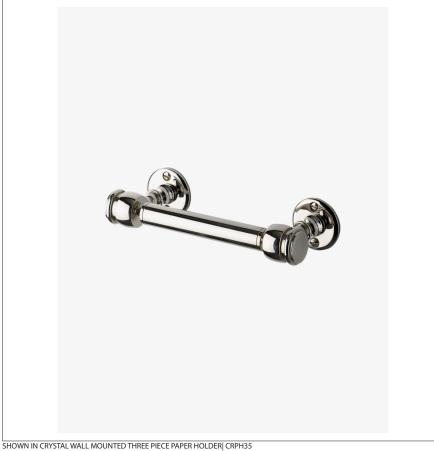

## WATERWORKS

CRPH35 **CRYSTAL** 

Crystal Wall Mounted Three Piece Paper Holder

# CRYSTAL CRPH35

Crystal Wall Mounted Three Piece Paper Holder

#### **INSPIRATION**

 $Comprehensive \ and \ universal, \ the \ classic \ design \ of \ Crystal \ is \ appropriate \ to \ partner \ with \ any \ line \ of \ fittings \ and$ fixtures from modern to traditional. The weight and quality of these handcrafted pieces is unsurpassed.